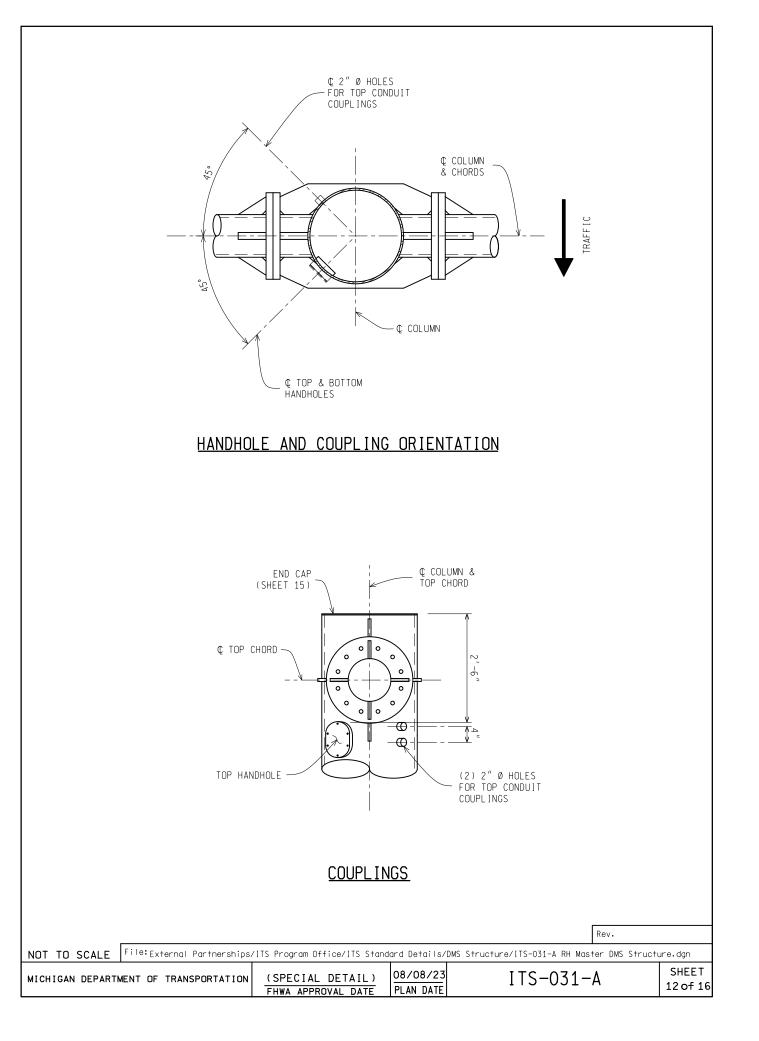

MICHIGAN DEPARTMENT OF TRANSPORTATION

| / "                                                                                                                                                                                                                                                                                                                                                                                                                                                                                                                                                                                                                                                                                                                                                                                                                                                                                                                                                                                                                                                                                                                                                                                                                                                                                                                                                                                                                                                                                                                                                                                                                                                                                                                                                                                                                                                                                                                                                                                                                                                                                                                                                                                                                                                                                                                                                                                                                                                                                                                                                                                                                     |                       | 1/2" Ø X 24" CLASS<br>II AIR TERMINAL<br>(ALUMINUM) (TYP)                    |                  |  |  |  |
|-------------------------------------------------------------------------------------------------------------------------------------------------------------------------------------------------------------------------------------------------------------------------------------------------------------------------------------------------------------------------------------------------------------------------------------------------------------------------------------------------------------------------------------------------------------------------------------------------------------------------------------------------------------------------------------------------------------------------------------------------------------------------------------------------------------------------------------------------------------------------------------------------------------------------------------------------------------------------------------------------------------------------------------------------------------------------------------------------------------------------------------------------------------------------------------------------------------------------------------------------------------------------------------------------------------------------------------------------------------------------------------------------------------------------------------------------------------------------------------------------------------------------------------------------------------------------------------------------------------------------------------------------------------------------------------------------------------------------------------------------------------------------------------------------------------------------------------------------------------------------------------------------------------------------------------------------------------------------------------------------------------------------------------------------------------------------------------------------------------------------------------------------------------------------------------------------------------------------------------------------------------------------------------------------------------------------------------------------------------------------------------------------------------------------------------------------------------------------------------------------------------------------------------------------------------------------------------------------------------------------|-----------------------|------------------------------------------------------------------------------|------------------|--|--|--|
| * 35'-5"<br>5'-5"<br>D HOLE<br>ET 13)<br>D HOLE<br>HEET |                       | 5'-5"<br>7"<br>↓<br>↓<br>↓<br>↓<br>↓<br>↓<br>↓<br>↓<br>↓<br>↓<br>↓<br>↓<br>↓ |                  |  |  |  |
| ELEVATION<br>NE OF DMS CABINET NOT SHOWN FOR CLARITY.<br>CTOR TO VERIFY DIMENSION CONFORMS TO DMS CABINET.<br>NTRACT PLANS FOR HEIGHT (32'-O" MAXIMUM).                                                                                                                                                                                                                                                                                                                                                                                                                                                                                                                                                                                                                                                                                                                                                                                                                                                                                                                                                                                                                                                                                                                                                                                                                                                                                                                                                                                                                                                                                                                                                                                                                                                                                                                                                                                                                                                                                                                                                                                                                                                                                                                                                                                                                                                                                                                                                                                                                                                                 |                       |                                                                              |                  |  |  |  |
| BASED ON THE AASHTO LRFD STANDARD SPECIFICATIONS FOR STRUCTURAL SUPPORTS<br>AND TRAFFIC SIGNALS.<br>THE DMS CABINET MOUNTING POSTS TO TRUSS CHORDS MUST BE SUBMITTED                                                                                                                                                                                                                                                                                                                                                                                                                                                                                                                                                                                                                                                                                                                                                                                                                                                                                                                                                                                                                                                                                                                                                                                                                                                                                                                                                                                                                                                                                                                                                                                                                                                                                                                                                                                                                                                                                                                                                                                                                                                                                                                                                                                                                                                                                                                                                                                                                                                    |                       |                                                                              |                  |  |  |  |
| FEET. $\mathcal{V}_{8^{''}}$ DIAMETER HIGH STRENG                                                                                                                                                                                                                                                                                                                                                                                                                                                                                                                                                                                                                                                                                                                                                                                                                                                                                                                                                                                                                                                                                                                                                                                                                                                                                                                                                                                                                                                                                                                                                                                                                                                                                                                                                                                                                                                                                                                                                                                                                                                                                                                                                                                                                                                                                                                                                                                                                                                                                                                                                                       | TH (H.S.)             | BOLTS FOR ALL CONNECTIONS UNLESS                                             |                  |  |  |  |
| 4″ X <sup>5</sup> /16″ DIAGONAL AND VERTICAL BRACING PER FABRICATORS<br>THE STRUCTURE TO BE AT THE SAME ORIENTATION.<br>IRED, PROVIDE AIR TERMINAL, DOWN CONDUCTOR, AND MOUNTING STRAPS IN<br>N (LP) EQUIPMENT TO BE SUPPLIED FOR THE DMS CASE. THE TOP OF THE<br>WITH A TENON. CONTRACTOR TO VERIFY WITH ENGINEER METHOD TO ROUTE THE<br>ENNA SUPPORT SUCH THAT A WATER TIGHT SEAL IS MAINTAINED.<br>E DMS SUPPORT STRUCTURE CENTER COLUMN TO SEPARATE POWER AND                                                                                                                                                                                                                                                                                                                                                                                                                                                                                                                                                                                                                                                                                                                                                                                                                                                                                                                                                                                                                                                                                                                                                                                                                                                                                                                                                                                                                                                                                                                                                                                                                                                                                                                                                                                                                                                                                                                                                                                                                                                                                                                                                       |                       |                                                                              |                  |  |  |  |
| HE BASE PLATE (ℝ) AND TOP OF FOUNDATION.<br>D. DENOTES EQUAL. SPA. DENOTES SPACED. W∕ DENOTES WITH.<br>RAL STEEL PLATE AND ROLLED SHAPES MEETING THE REQUIREMENTS OF AASHTO<br>VAILABLE.                                                                                                                                                                                                                                                                                                                                                                                                                                                                                                                                                                                                                                                                                                                                                                                                                                                                                                                                                                                                                                                                                                                                                                                                                                                                                                                                                                                                                                                                                                                                                                                                                                                                                                                                                                                                                                                                                                                                                                                                                                                                                                                                                                                                                                                                                                                                                                                                                                |                       |                                                                              |                  |  |  |  |
| RED FOR THE COLUMN UPRIGHT IN ACCORDANCE WITH THE AASHTO<br>RAL SUPPORTS FOR HIGHWAY SIGNS, LUMINAIRES, AND TRAFFIC SIGNALS.<br>BACKING BAR PLATE FROM THE QUALIFIED PRODUCTS LIST, PROVIDE SEALANT                                                                                                                                                                                                                                                                                                                                                                                                                                                                                                                                                                                                                                                                                                                                                                                                                                                                                                                                                                                                                                                                                                                                                                                                                                                                                                                                                                                                                                                                                                                                                                                                                                                                                                                                                                                                                                                                                                                                                                                                                                                                                                                                                                                                                                                                                                                                                                                                                     |                       |                                                                              |                  |  |  |  |
| Rev.                                                                                                                                                                                                                                                                                                                                                                                                                                                                                                                                                                                                                                                                                                                                                                                                                                                                                                                                                                                                                                                                                                                                                                                                                                                                                                                                                                                                                                                                                                                                                                                                                                                                                                                                                                                                                                                                                                                                                                                                                                                                                                                                                                                                                                                                                                                                                                                                                                                                                                                                                                                                                    |                       |                                                                              |                  |  |  |  |
| (SPECIAL DETAIL)                                                                                                                                                                                                                                                                                                                                                                                                                                                                                                                                                                                                                                                                                                                                                                                                                                                                                                                                                                                                                                                                                                                                                                                                                                                                                                                                                                                                                                                                                                                                                                                                                                                                                                                                                                                                                                                                                                                                                                                                                                                                                                                                                                                                                                                                                                                                                                                                                                                                                                                                                                                                        | D8/08/23<br>PLAN DATE | DMS Structure/ITS-031-A RH Master DMS Structu                                | SHEET<br>2 of 16 |  |  |  |