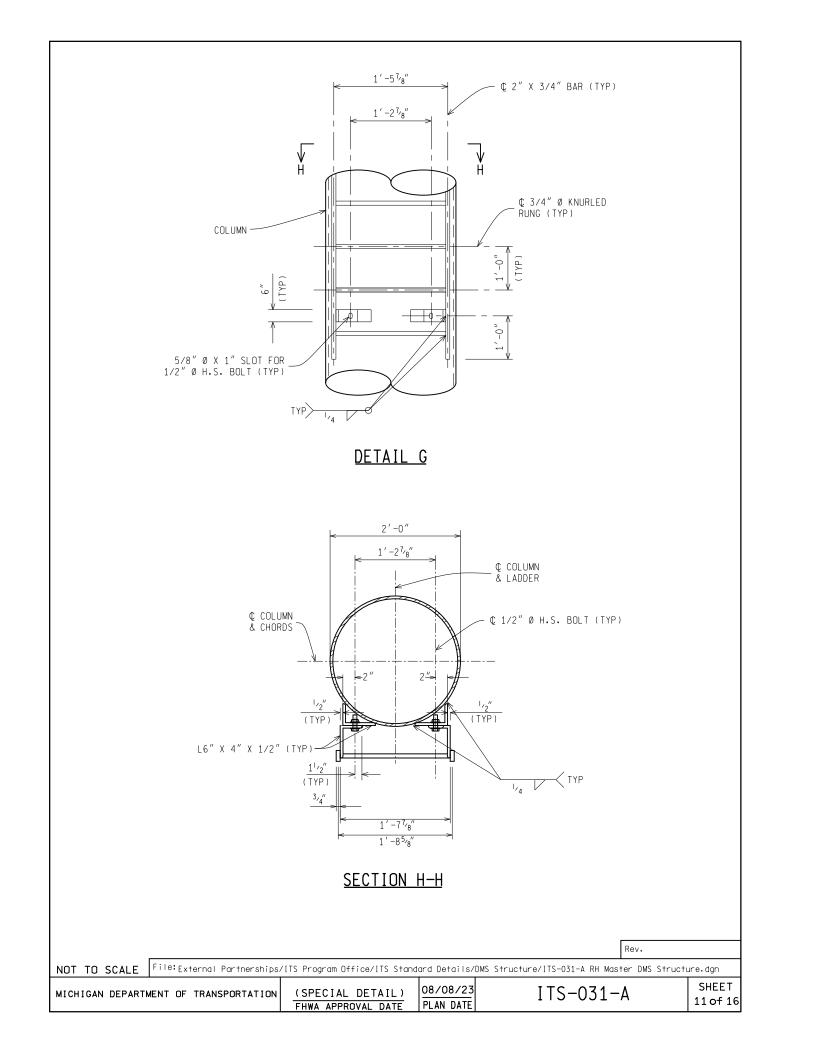

MICHIGAN DEPARTMENT OF TRANSPORTATION

| / "                                                                                                                                                                                                                                                                                                                                                                                                                                                                                                                                                                                                                                                                                                                                                                                                                                                                                                                                                                                                                                                                                                                                                                                                                                                                                                                                                                                                                                                                                                                                                                                                                                                                                                                                                                                                                                                                                                                                                                                                                                                                                                                                                                                                                                                                                                                                                                                                                                                                                                                                                                                                                     |                       | 1/2" Ø X 24" CLASS<br>II AIR TERMINAL<br>(ALUMINUM) (TYP)                    |                  |  |  |  |
|-------------------------------------------------------------------------------------------------------------------------------------------------------------------------------------------------------------------------------------------------------------------------------------------------------------------------------------------------------------------------------------------------------------------------------------------------------------------------------------------------------------------------------------------------------------------------------------------------------------------------------------------------------------------------------------------------------------------------------------------------------------------------------------------------------------------------------------------------------------------------------------------------------------------------------------------------------------------------------------------------------------------------------------------------------------------------------------------------------------------------------------------------------------------------------------------------------------------------------------------------------------------------------------------------------------------------------------------------------------------------------------------------------------------------------------------------------------------------------------------------------------------------------------------------------------------------------------------------------------------------------------------------------------------------------------------------------------------------------------------------------------------------------------------------------------------------------------------------------------------------------------------------------------------------------------------------------------------------------------------------------------------------------------------------------------------------------------------------------------------------------------------------------------------------------------------------------------------------------------------------------------------------------------------------------------------------------------------------------------------------------------------------------------------------------------------------------------------------------------------------------------------------------------------------------------------------------------------------------------------------|-----------------------|------------------------------------------------------------------------------|------------------|--|--|--|
| * 35'-5"<br>5'-5"<br>D HOLE<br>ET 13)<br>D HOLE<br>HEET |                       | 5'-5"<br>7"<br>↓<br>↓<br>↓<br>↓<br>↓<br>↓<br>↓<br>↓<br>↓<br>↓<br>↓<br>↓<br>↓ |                  |  |  |  |
| ELEVATION<br>NE OF DMS CABINET NOT SHOWN FOR CLARITY.<br>CTOR TO VERIFY DIMENSION CONFORMS TO DMS CABINET.<br>NTRACT PLANS FOR HEIGHT (32'-O" MAXIMUM).                                                                                                                                                                                                                                                                                                                                                                                                                                                                                                                                                                                                                                                                                                                                                                                                                                                                                                                                                                                                                                                                                                                                                                                                                                                                                                                                                                                                                                                                                                                                                                                                                                                                                                                                                                                                                                                                                                                                                                                                                                                                                                                                                                                                                                                                                                                                                                                                                                                                 |                       |                                                                              |                  |  |  |  |
| BASED ON THE AASHTO LRFD STANDARD SPECIFICATIONS FOR STRUCTURAL SUPPORTS<br>AND TRAFFIC SIGNALS.<br>THE DMS CABINET MOUNTING POSTS TO TRUSS CHORDS MUST BE SUBMITTED                                                                                                                                                                                                                                                                                                                                                                                                                                                                                                                                                                                                                                                                                                                                                                                                                                                                                                                                                                                                                                                                                                                                                                                                                                                                                                                                                                                                                                                                                                                                                                                                                                                                                                                                                                                                                                                                                                                                                                                                                                                                                                                                                                                                                                                                                                                                                                                                                                                    |                       |                                                                              |                  |  |  |  |
| FEET. $\mathcal{V}_{8^{''}}$ DIAMETER HIGH STRENG                                                                                                                                                                                                                                                                                                                                                                                                                                                                                                                                                                                                                                                                                                                                                                                                                                                                                                                                                                                                                                                                                                                                                                                                                                                                                                                                                                                                                                                                                                                                                                                                                                                                                                                                                                                                                                                                                                                                                                                                                                                                                                                                                                                                                                                                                                                                                                                                                                                                                                                                                                       | TH (H.S.)             | BOLTS FOR ALL CONNECTIONS UNLESS                                             |                  |  |  |  |
| 4″ X <sup>5</sup> /16″ DIAGONAL AND VERTICAL BRACING PER FABRICATORS<br>THE STRUCTURE TO BE AT THE SAME ORIENTATION.<br>IRED, PROVIDE AIR TERMINAL, DOWN CONDUCTOR, AND MOUNTING STRAPS IN<br>N (LP) EQUIPMENT TO BE SUPPLIED FOR THE DMS CASE. THE TOP OF THE<br>WITH A TENON. CONTRACTOR TO VERIFY WITH ENGINEER METHOD TO ROUTE THE<br>ENNA SUPPORT SUCH THAT A WATER TIGHT SEAL IS MAINTAINED.<br>E DMS SUPPORT STRUCTURE CENTER COLUMN TO SEPARATE POWER AND                                                                                                                                                                                                                                                                                                                                                                                                                                                                                                                                                                                                                                                                                                                                                                                                                                                                                                                                                                                                                                                                                                                                                                                                                                                                                                                                                                                                                                                                                                                                                                                                                                                                                                                                                                                                                                                                                                                                                                                                                                                                                                                                                       |                       |                                                                              |                  |  |  |  |
| HE BASE PLATE (ℝ) AND TOP OF FOUNDATION.<br>D. DENOTES EQUAL. SPA. DENOTES SPACED. W∕ DENOTES WITH.<br>RAL STEEL PLATE AND ROLLED SHAPES MEETING THE REQUIREMENTS OF AASHTO<br>VAILABLE.                                                                                                                                                                                                                                                                                                                                                                                                                                                                                                                                                                                                                                                                                                                                                                                                                                                                                                                                                                                                                                                                                                                                                                                                                                                                                                                                                                                                                                                                                                                                                                                                                                                                                                                                                                                                                                                                                                                                                                                                                                                                                                                                                                                                                                                                                                                                                                                                                                |                       |                                                                              |                  |  |  |  |
| RED FOR THE COLUMN UPRIGHT IN ACCORDANCE WITH THE AASHTO<br>RAL SUPPORTS FOR HIGHWAY SIGNS, LUMINAIRES, AND TRAFFIC SIGNALS.<br>BACKING BAR PLATE FROM THE QUALIFIED PRODUCTS LIST, PROVIDE SEALANT                                                                                                                                                                                                                                                                                                                                                                                                                                                                                                                                                                                                                                                                                                                                                                                                                                                                                                                                                                                                                                                                                                                                                                                                                                                                                                                                                                                                                                                                                                                                                                                                                                                                                                                                                                                                                                                                                                                                                                                                                                                                                                                                                                                                                                                                                                                                                                                                                     |                       |                                                                              |                  |  |  |  |
| Rev.                                                                                                                                                                                                                                                                                                                                                                                                                                                                                                                                                                                                                                                                                                                                                                                                                                                                                                                                                                                                                                                                                                                                                                                                                                                                                                                                                                                                                                                                                                                                                                                                                                                                                                                                                                                                                                                                                                                                                                                                                                                                                                                                                                                                                                                                                                                                                                                                                                                                                                                                                                                                                    |                       |                                                                              |                  |  |  |  |
| (SPECIAL DETAIL)                                                                                                                                                                                                                                                                                                                                                                                                                                                                                                                                                                                                                                                                                                                                                                                                                                                                                                                                                                                                                                                                                                                                                                                                                                                                                                                                                                                                                                                                                                                                                                                                                                                                                                                                                                                                                                                                                                                                                                                                                                                                                                                                                                                                                                                                                                                                                                                                                                                                                                                                                                                                        | D8/08/23<br>PLAN DATE | DMS Structure/ITS-031-A RH Master DMS Structu                                | SHEET<br>2 of 16 |  |  |  |