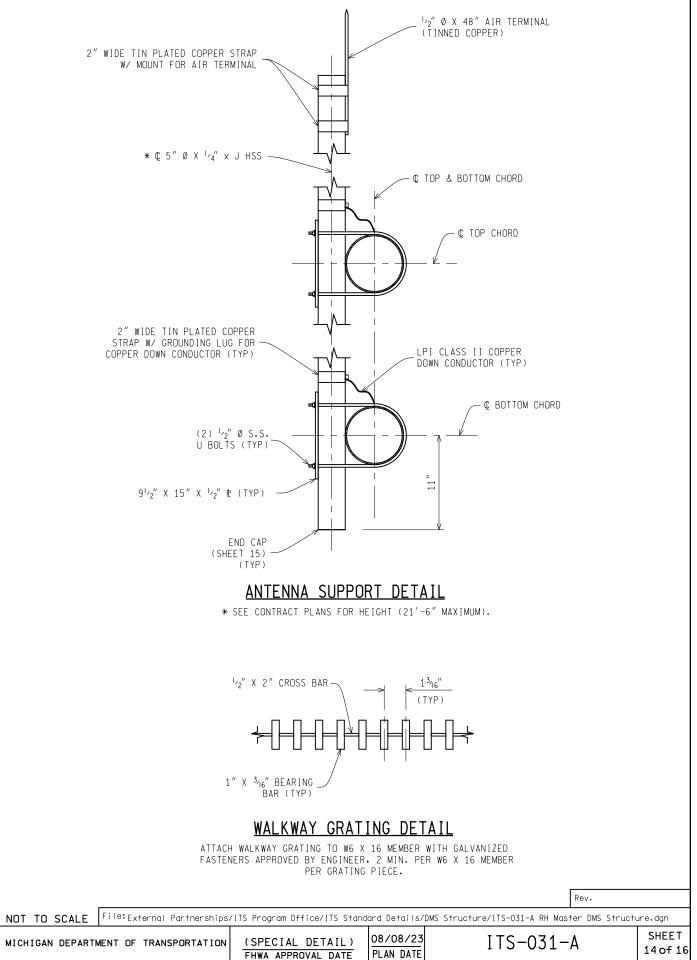

MICHIGAN DEPARTMENT OF TRANSPORTATION

| / "                                                                                                                                                                                                                                                                                                                                                                                                                                                                                                                                                                                                                                                                                                                                                                                                                                                                                                                                                                                                                                                                                                                                                                                                                                                                                                                                                                                                                                                                                                                                                                                                                                                                                                                                                                                                                                                                                                                                                                                                                                                                                                                                                                                                                                                                                                                                                                                                                                                                                                                                                                                                                     |                       | 1/2" Ø X 24" CLASS<br>II AIR TERMINAL<br>(ALUMINUM) (TYP)                    |                  |  |  |  |
|-------------------------------------------------------------------------------------------------------------------------------------------------------------------------------------------------------------------------------------------------------------------------------------------------------------------------------------------------------------------------------------------------------------------------------------------------------------------------------------------------------------------------------------------------------------------------------------------------------------------------------------------------------------------------------------------------------------------------------------------------------------------------------------------------------------------------------------------------------------------------------------------------------------------------------------------------------------------------------------------------------------------------------------------------------------------------------------------------------------------------------------------------------------------------------------------------------------------------------------------------------------------------------------------------------------------------------------------------------------------------------------------------------------------------------------------------------------------------------------------------------------------------------------------------------------------------------------------------------------------------------------------------------------------------------------------------------------------------------------------------------------------------------------------------------------------------------------------------------------------------------------------------------------------------------------------------------------------------------------------------------------------------------------------------------------------------------------------------------------------------------------------------------------------------------------------------------------------------------------------------------------------------------------------------------------------------------------------------------------------------------------------------------------------------------------------------------------------------------------------------------------------------------------------------------------------------------------------------------------------------|-----------------------|------------------------------------------------------------------------------|------------------|--|--|--|
| * 35'-5"<br>5'-5"<br>D HOLE<br>ET 13)<br>D HOLE<br>HEET |                       | 5'-5"<br>7"<br>↓<br>↓<br>↓<br>↓<br>↓<br>↓<br>↓<br>↓<br>↓<br>↓<br>↓<br>↓<br>↓ |                  |  |  |  |
| ELEVATION<br>NE OF DMS CABINET NOT SHOWN FOR CLARITY.<br>CTOR TO VERIFY DIMENSION CONFORMS TO DMS CABINET.<br>NTRACT PLANS FOR HEIGHT (32'-O" MAXIMUM).                                                                                                                                                                                                                                                                                                                                                                                                                                                                                                                                                                                                                                                                                                                                                                                                                                                                                                                                                                                                                                                                                                                                                                                                                                                                                                                                                                                                                                                                                                                                                                                                                                                                                                                                                                                                                                                                                                                                                                                                                                                                                                                                                                                                                                                                                                                                                                                                                                                                 |                       |                                                                              |                  |  |  |  |
| BASED ON THE AASHTO LRFD STANDARD SPECIFICATIONS FOR STRUCTURAL SUPPORTS<br>AND TRAFFIC SIGNALS.<br>THE DMS CABINET MOUNTING POSTS TO TRUSS CHORDS MUST BE SUBMITTED                                                                                                                                                                                                                                                                                                                                                                                                                                                                                                                                                                                                                                                                                                                                                                                                                                                                                                                                                                                                                                                                                                                                                                                                                                                                                                                                                                                                                                                                                                                                                                                                                                                                                                                                                                                                                                                                                                                                                                                                                                                                                                                                                                                                                                                                                                                                                                                                                                                    |                       |                                                                              |                  |  |  |  |
| FEET. $\mathcal{V}_{8^{''}}$ DIAMETER HIGH STRENG                                                                                                                                                                                                                                                                                                                                                                                                                                                                                                                                                                                                                                                                                                                                                                                                                                                                                                                                                                                                                                                                                                                                                                                                                                                                                                                                                                                                                                                                                                                                                                                                                                                                                                                                                                                                                                                                                                                                                                                                                                                                                                                                                                                                                                                                                                                                                                                                                                                                                                                                                                       | TH (H.S.)             | BOLTS FOR ALL CONNECTIONS UNLESS                                             |                  |  |  |  |
| 4″ X <sup>5</sup> /16″ DIAGONAL AND VERTICAL BRACING PER FABRICATORS<br>THE STRUCTURE TO BE AT THE SAME ORIENTATION.<br>IRED, PROVIDE AIR TERMINAL, DOWN CONDUCTOR, AND MOUNTING STRAPS IN<br>N (LP) EQUIPMENT TO BE SUPPLIED FOR THE DMS CASE. THE TOP OF THE<br>WITH A TENON. CONTRACTOR TO VERIFY WITH ENGINEER METHOD TO ROUTE THE<br>ENNA SUPPORT SUCH THAT A WATER TIGHT SEAL IS MAINTAINED.<br>E DMS SUPPORT STRUCTURE CENTER COLUMN TO SEPARATE POWER AND                                                                                                                                                                                                                                                                                                                                                                                                                                                                                                                                                                                                                                                                                                                                                                                                                                                                                                                                                                                                                                                                                                                                                                                                                                                                                                                                                                                                                                                                                                                                                                                                                                                                                                                                                                                                                                                                                                                                                                                                                                                                                                                                                       |                       |                                                                              |                  |  |  |  |
| HE BASE PLATE (ℝ) AND TOP OF FOUNDATION.<br>D. DENOTES EQUAL. SPA. DENOTES SPACED. W∕ DENOTES WITH.<br>RAL STEEL PLATE AND ROLLED SHAPES MEETING THE REQUIREMENTS OF AASHTO<br>VAILABLE.                                                                                                                                                                                                                                                                                                                                                                                                                                                                                                                                                                                                                                                                                                                                                                                                                                                                                                                                                                                                                                                                                                                                                                                                                                                                                                                                                                                                                                                                                                                                                                                                                                                                                                                                                                                                                                                                                                                                                                                                                                                                                                                                                                                                                                                                                                                                                                                                                                |                       |                                                                              |                  |  |  |  |
| RED FOR THE COLUMN UPRIGHT IN ACCORDANCE WITH THE AASHTO<br>RAL SUPPORTS FOR HIGHWAY SIGNS, LUMINAIRES, AND TRAFFIC SIGNALS.<br>BACKING BAR PLATE FROM THE QUALIFIED PRODUCTS LIST, PROVIDE SEALANT                                                                                                                                                                                                                                                                                                                                                                                                                                                                                                                                                                                                                                                                                                                                                                                                                                                                                                                                                                                                                                                                                                                                                                                                                                                                                                                                                                                                                                                                                                                                                                                                                                                                                                                                                                                                                                                                                                                                                                                                                                                                                                                                                                                                                                                                                                                                                                                                                     |                       |                                                                              |                  |  |  |  |
| Rev.                                                                                                                                                                                                                                                                                                                                                                                                                                                                                                                                                                                                                                                                                                                                                                                                                                                                                                                                                                                                                                                                                                                                                                                                                                                                                                                                                                                                                                                                                                                                                                                                                                                                                                                                                                                                                                                                                                                                                                                                                                                                                                                                                                                                                                                                                                                                                                                                                                                                                                                                                                                                                    |                       |                                                                              |                  |  |  |  |
| (SPECIAL DETAIL)                                                                                                                                                                                                                                                                                                                                                                                                                                                                                                                                                                                                                                                                                                                                                                                                                                                                                                                                                                                                                                                                                                                                                                                                                                                                                                                                                                                                                                                                                                                                                                                                                                                                                                                                                                                                                                                                                                                                                                                                                                                                                                                                                                                                                                                                                                                                                                                                                                                                                                                                                                                                        | D8/08/23<br>PLAN DATE | DMS Structure/ITS-031-A RH Master DMS Structu                                | SHEET<br>2 of 16 |  |  |  |