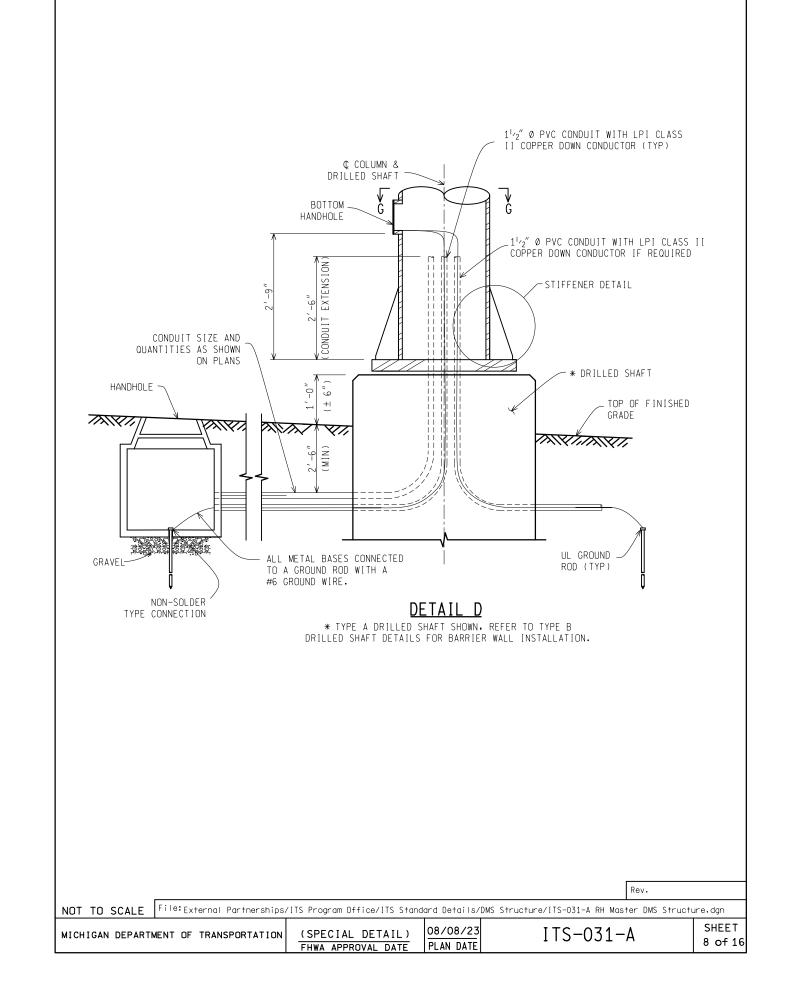

| D8/08/23<br>PLAN DATE | DMS Structure/ITS-031-A RH Master DMS Structu                                | SHEET<br>2 of 16 |  |  |  |



























|        | 3,4″ ₽                                               |                    |      |          |
|--------|------------------------------------------------------|--------------------|------|----------|
| DETAIL | H                                                    |                    |      |          |
| SM00TH | COLUMN WALL                                          | _                  |      |          |
| DETAI  | <u>LJ</u>                                            |                    |      |          |
|        | WELD & GRIND<br>SMOOTH<br>COLUMN WALL<br>STIFFENER R |                    |      |          |
|        |                                                      |                    | Rev. |          |
|        | d Details/DMS Structure<br>8/08/23