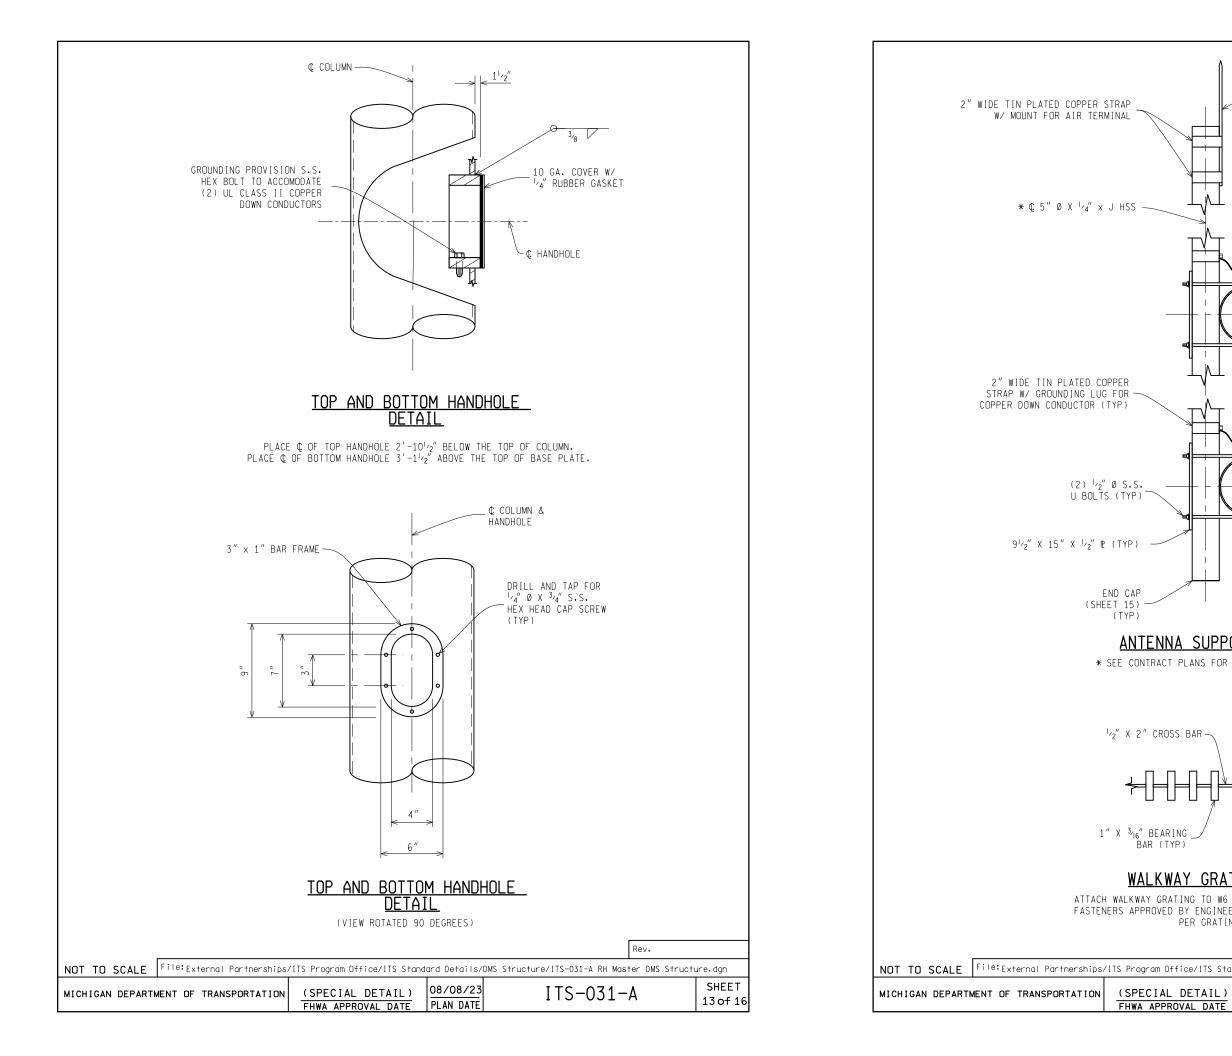

MICHIGAN DEPARTMENT OF TRANSPORTATION

| / "                                                                                                                                                                                                                                                                                                                                                                                                                                                                                                                                                                                                                                                                                                                                                                                                                                                                                                                                                                                                                                                                                                                                                                                                                                                                                                                                                                                                                                                                                                                                                                                                                                                                                                                                                                                                                                                                                                                                                                                                                                                                                                                                                                                                                                                                                                                                                                                                                                                                                                                                                                                                                     |                       | 1/2" Ø X 24" CLASS<br>II AIR TERMINAL<br>(ALUMINUM) (TYP)                    |                  |  |  |  |
|-------------------------------------------------------------------------------------------------------------------------------------------------------------------------------------------------------------------------------------------------------------------------------------------------------------------------------------------------------------------------------------------------------------------------------------------------------------------------------------------------------------------------------------------------------------------------------------------------------------------------------------------------------------------------------------------------------------------------------------------------------------------------------------------------------------------------------------------------------------------------------------------------------------------------------------------------------------------------------------------------------------------------------------------------------------------------------------------------------------------------------------------------------------------------------------------------------------------------------------------------------------------------------------------------------------------------------------------------------------------------------------------------------------------------------------------------------------------------------------------------------------------------------------------------------------------------------------------------------------------------------------------------------------------------------------------------------------------------------------------------------------------------------------------------------------------------------------------------------------------------------------------------------------------------------------------------------------------------------------------------------------------------------------------------------------------------------------------------------------------------------------------------------------------------------------------------------------------------------------------------------------------------------------------------------------------------------------------------------------------------------------------------------------------------------------------------------------------------------------------------------------------------------------------------------------------------------------------------------------------------|-----------------------|------------------------------------------------------------------------------|------------------|--|--|--|
| * 35'-5"<br>5'-5"<br>D HOLE<br>ET 13)<br>D HOLE<br>HEET |                       | 5'-5"<br>7"<br>↓<br>↓<br>↓<br>↓<br>↓<br>↓<br>↓<br>↓<br>↓<br>↓<br>↓<br>↓<br>↓ |                  |  |  |  |
| ELEVATION<br>NE OF DMS CABINET NOT SHOWN FOR CLARITY.<br>CTOR TO VERIFY DIMENSION CONFORMS TO DMS CABINET.<br>NTRACT PLANS FOR HEIGHT (32'-O" MAXIMUM).                                                                                                                                                                                                                                                                                                                                                                                                                                                                                                                                                                                                                                                                                                                                                                                                                                                                                                                                                                                                                                                                                                                                                                                                                                                                                                                                                                                                                                                                                                                                                                                                                                                                                                                                                                                                                                                                                                                                                                                                                                                                                                                                                                                                                                                                                                                                                                                                                                                                 |                       |                                                                              |                  |  |  |  |
| BASED ON THE AASHTO LRFD STANDARD SPECIFICATIONS FOR STRUCTURAL SUPPORTS<br>AND TRAFFIC SIGNALS.<br>THE DMS CABINET MOUNTING POSTS TO TRUSS CHORDS MUST BE SUBMITTED                                                                                                                                                                                                                                                                                                                                                                                                                                                                                                                                                                                                                                                                                                                                                                                                                                                                                                                                                                                                                                                                                                                                                                                                                                                                                                                                                                                                                                                                                                                                                                                                                                                                                                                                                                                                                                                                                                                                                                                                                                                                                                                                                                                                                                                                                                                                                                                                                                                    |                       |                                                                              |                  |  |  |  |
| FEET. $\mathcal{V}_{8^{''}}$ DIAMETER HIGH STRENG                                                                                                                                                                                                                                                                                                                                                                                                                                                                                                                                                                                                                                                                                                                                                                                                                                                                                                                                                                                                                                                                                                                                                                                                                                                                                                                                                                                                                                                                                                                                                                                                                                                                                                                                                                                                                                                                                                                                                                                                                                                                                                                                                                                                                                                                                                                                                                                                                                                                                                                                                                       | TH (H.S.)             | BOLTS FOR ALL CONNECTIONS UNLESS                                             |                  |  |  |  |
| 4″ X <sup>5</sup> /16″ DIAGONAL AND VERTICAL BRACING PER FABRICATORS<br>THE STRUCTURE TO BE AT THE SAME ORIENTATION.<br>IRED, PROVIDE AIR TERMINAL, DOWN CONDUCTOR, AND MOUNTING STRAPS IN<br>N (LP) EQUIPMENT TO BE SUPPLIED FOR THE DMS CASE. THE TOP OF THE<br>WITH A TENON. CONTRACTOR TO VERIFY WITH ENGINEER METHOD TO ROUTE THE<br>ENNA SUPPORT SUCH THAT A WATER TIGHT SEAL IS MAINTAINED.<br>E DMS SUPPORT STRUCTURE CENTER COLUMN TO SEPARATE POWER AND                                                                                                                                                                                                                                                                                                                                                                                                                                                                                                                                                                                                                                                                                                                                                                                                                                                                                                                                                                                                                                                                                                                                                                                                                                                                                                                                                                                                                                                                                                                                                                                                                                                                                                                                                                                                                                                                                                                                                                                                                                                                                                                                                       |                       |                                                                              |                  |  |  |  |
| HE BASE PLATE (ℝ) AND TOP OF FOUNDATION.<br>D. DENOTES EQUAL. SPA. DENOTES SPACED. W∕ DENOTES WITH.<br>RAL STEEL PLATE AND ROLLED SHAPES MEETING THE REQUIREMENTS OF AASHTO<br>VAILABLE.                                                                                                                                                                                                                                                                                                                                                                                                                                                                                                                                                                                                                                                                                                                                                                                                                                                                                                                                                                                                                                                                                                                                                                                                                                                                                                                                                                                                                                                                                                                                                                                                                                                                                                                                                                                                                                                                                                                                                                                                                                                                                                                                                                                                                                                                                                                                                                                                                                |                       |                                                                              |                  |  |  |  |
| RED FOR THE COLUMN UPRIGHT IN ACCORDANCE WITH THE AASHTO<br>RAL SUPPORTS FOR HIGHWAY SIGNS, LUMINAIRES, AND TRAFFIC SIGNALS.<br>BACKING BAR PLATE FROM THE QUALIFIED PRODUCTS LIST, PROVIDE SEALANT                                                                                                                                                                                                                                                                                                                                                                                                                                                                                                                                                                                                                                                                                                                                                                                                                                                                                                                                                                                                                                                                                                                                                                                                                                                                                                                                                                                                                                                                                                                                                                                                                                                                                                                                                                                                                                                                                                                                                                                                                                                                                                                                                                                                                                                                                                                                                                                                                     |                       |                                                                              |                  |  |  |  |
| Rev.                                                                                                                                                                                                                                                                                                                                                                                                                                                                                                                                                                                                                                                                                                                                                                                                                                                                                                                                                                                                                                                                                                                                                                                                                                                                                                                                                                                                                                                                                                                                                                                                                                                                                                                                                                                                                                                                                                                                                                                                                                                                                                                                                                                                                                                                                                                                                                                                                                                                                                                                                                                                                    |                       |                                                                              |                  |  |  |  |
| (SPECIAL DETAIL)                                                                                                                                                                                                                                                                                                                                                                                                                                                                                                                                                                                                                                                                                                                                                                                                                                                                                                                                                                                                                                                                                                                                                                                                                                                                                                                                                                                                                                                                                                                                                                                                                                                                                                                                                                                                                                                                                                                                                                                                                                                                                                                                                                                                                                                                                                                                                                                                                                                                                                                                                                                                        | D8/08/23<br>PLAN DATE | DMS Structure/ITS-031-A RH Master DMS Structu                                | SHEET<br>2 of 16 |  |  |  |