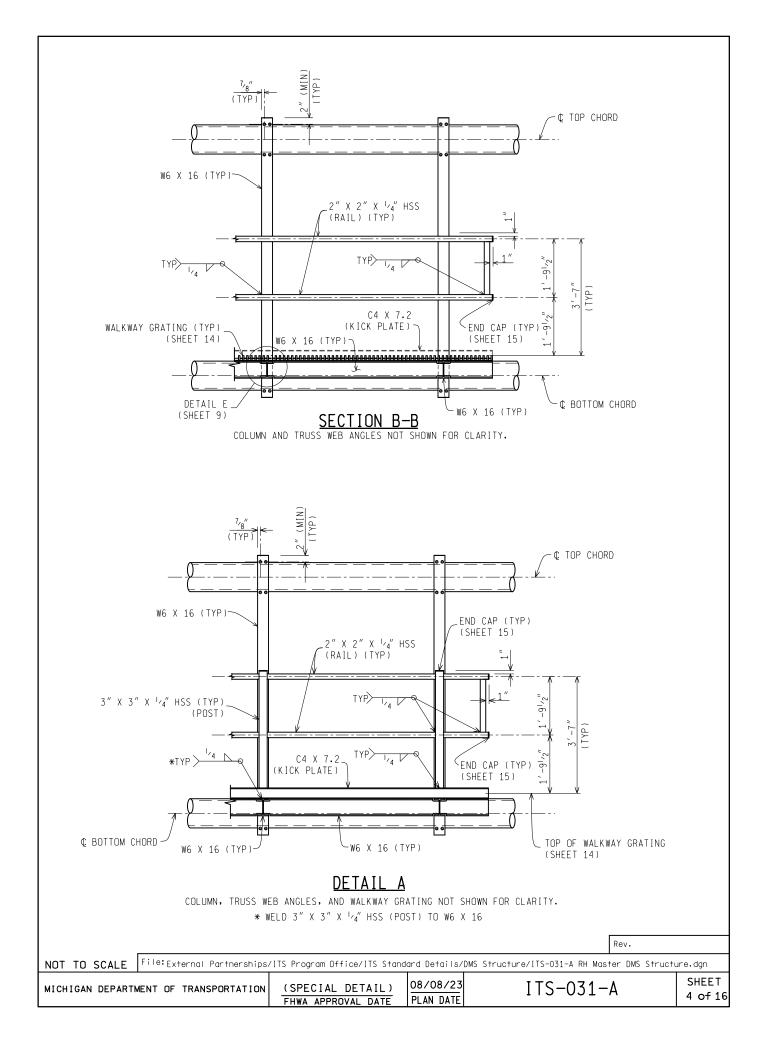

MICHIGAN DEPARTMENT OF TRANSPORTATION

| / "                                                                                                                                                                                                                                                                                                                                                                                                                                                                                                                                                                                                                                                                                                                                                                                                                                                                                                                                                                                                                                                                                                                                                                                                                                                                                                                                                                                                                                                                                                                                                                                                                                                                                                                                                                                                                                                                                                                                                                                                                                                                                                                                                                                                                                                                                                                                                                                                                                                                                                                                                                                                                     |                       | 1/2" Ø X 24" CLASS<br>II AIR TERMINAL<br>(ALUMINUM) (TYP)                    |                  |  |  |  |
|-------------------------------------------------------------------------------------------------------------------------------------------------------------------------------------------------------------------------------------------------------------------------------------------------------------------------------------------------------------------------------------------------------------------------------------------------------------------------------------------------------------------------------------------------------------------------------------------------------------------------------------------------------------------------------------------------------------------------------------------------------------------------------------------------------------------------------------------------------------------------------------------------------------------------------------------------------------------------------------------------------------------------------------------------------------------------------------------------------------------------------------------------------------------------------------------------------------------------------------------------------------------------------------------------------------------------------------------------------------------------------------------------------------------------------------------------------------------------------------------------------------------------------------------------------------------------------------------------------------------------------------------------------------------------------------------------------------------------------------------------------------------------------------------------------------------------------------------------------------------------------------------------------------------------------------------------------------------------------------------------------------------------------------------------------------------------------------------------------------------------------------------------------------------------------------------------------------------------------------------------------------------------------------------------------------------------------------------------------------------------------------------------------------------------------------------------------------------------------------------------------------------------------------------------------------------------------------------------------------------------|-----------------------|------------------------------------------------------------------------------|------------------|--|--|--|
| * 35'-5"<br>5'-5"<br>D HOLE<br>ET 13)<br>D HOLE<br>HEET |                       | 5'-5"<br>7"<br>↓<br>↓<br>↓<br>↓<br>↓<br>↓<br>↓<br>↓<br>↓<br>↓<br>↓<br>↓<br>↓ |                  |  |  |  |
| ELEVATION<br>NE OF DMS CABINET NOT SHOWN FOR CLARITY.<br>CTOR TO VERIFY DIMENSION CONFORMS TO DMS CABINET.<br>NTRACT PLANS FOR HEIGHT (32'-O" MAXIMUM).                                                                                                                                                                                                                                                                                                                                                                                                                                                                                                                                                                                                                                                                                                                                                                                                                                                                                                                                                                                                                                                                                                                                                                                                                                                                                                                                                                                                                                                                                                                                                                                                                                                                                                                                                                                                                                                                                                                                                                                                                                                                                                                                                                                                                                                                                                                                                                                                                                                                 |                       |                                                                              |                  |  |  |  |
| BASED ON THE AASHTO LRFD STANDARD SPECIFICATIONS FOR STRUCTURAL SUPPORTS<br>AND TRAFFIC SIGNALS.<br>THE DMS CABINET MOUNTING POSTS TO TRUSS CHORDS MUST BE SUBMITTED                                                                                                                                                                                                                                                                                                                                                                                                                                                                                                                                                                                                                                                                                                                                                                                                                                                                                                                                                                                                                                                                                                                                                                                                                                                                                                                                                                                                                                                                                                                                                                                                                                                                                                                                                                                                                                                                                                                                                                                                                                                                                                                                                                                                                                                                                                                                                                                                                                                    |                       |                                                                              |                  |  |  |  |
| FEET. $\mathcal{V}_{8^{''}}$ DIAMETER HIGH STRENG                                                                                                                                                                                                                                                                                                                                                                                                                                                                                                                                                                                                                                                                                                                                                                                                                                                                                                                                                                                                                                                                                                                                                                                                                                                                                                                                                                                                                                                                                                                                                                                                                                                                                                                                                                                                                                                                                                                                                                                                                                                                                                                                                                                                                                                                                                                                                                                                                                                                                                                                                                       | TH (H.S.)             | BOLTS FOR ALL CONNECTIONS UNLESS                                             |                  |  |  |  |
| 4″ X <sup>5</sup> /16″ DIAGONAL AND VERTICAL BRACING PER FABRICATORS<br>THE STRUCTURE TO BE AT THE SAME ORIENTATION.<br>IRED, PROVIDE AIR TERMINAL, DOWN CONDUCTOR, AND MOUNTING STRAPS IN<br>N (LP) EQUIPMENT TO BE SUPPLIED FOR THE DMS CASE. THE TOP OF THE<br>WITH A TENON. CONTRACTOR TO VERIFY WITH ENGINEER METHOD TO ROUTE THE<br>ENNA SUPPORT SUCH THAT A WATER TIGHT SEAL IS MAINTAINED.<br>E DMS SUPPORT STRUCTURE CENTER COLUMN TO SEPARATE POWER AND                                                                                                                                                                                                                                                                                                                                                                                                                                                                                                                                                                                                                                                                                                                                                                                                                                                                                                                                                                                                                                                                                                                                                                                                                                                                                                                                                                                                                                                                                                                                                                                                                                                                                                                                                                                                                                                                                                                                                                                                                                                                                                                                                       |                       |                                                                              |                  |  |  |  |
| HE BASE PLATE (ℝ) AND TOP OF FOUNDATION.<br>D. DENOTES EQUAL. SPA. DENOTES SPACED. W∕ DENOTES WITH.<br>RAL STEEL PLATE AND ROLLED SHAPES MEETING THE REQUIREMENTS OF AASHTO<br>VAILABLE.                                                                                                                                                                                                                                                                                                                                                                                                                                                                                                                                                                                                                                                                                                                                                                                                                                                                                                                                                                                                                                                                                                                                                                                                                                                                                                                                                                                                                                                                                                                                                                                                                                                                                                                                                                                                                                                                                                                                                                                                                                                                                                                                                                                                                                                                                                                                                                                                                                |                       |                                                                              |                  |  |  |  |
| RED FOR THE COLUMN UPRIGHT IN ACCORDANCE WITH THE AASHTO<br>RAL SUPPORTS FOR HIGHWAY SIGNS, LUMINAIRES, AND TRAFFIC SIGNALS.<br>BACKING BAR PLATE FROM THE QUALIFIED PRODUCTS LIST, PROVIDE SEALANT                                                                                                                                                                                                                                                                                                                                                                                                                                                                                                                                                                                                                                                                                                                                                                                                                                                                                                                                                                                                                                                                                                                                                                                                                                                                                                                                                                                                                                                                                                                                                                                                                                                                                                                                                                                                                                                                                                                                                                                                                                                                                                                                                                                                                                                                                                                                                                                                                     |                       |                                                                              |                  |  |  |  |
| Rev.                                                                                                                                                                                                                                                                                                                                                                                                                                                                                                                                                                                                                                                                                                                                                                                                                                                                                                                                                                                                                                                                                                                                                                                                                                                                                                                                                                                                                                                                                                                                                                                                                                                                                                                                                                                                                                                                                                                                                                                                                                                                                                                                                                                                                                                                                                                                                                                                                                                                                                                                                                                                                    |                       |                                                                              |                  |  |  |  |
| (SPECIAL DETAIL)                                                                                                                                                                                                                                                                                                                                                                                                                                                                                                                                                                                                                                                                                                                                                                                                                                                                                                                                                                                                                                                                                                                                                                                                                                                                                                                                                                                                                                                                                                                                                                                                                                                                                                                                                                                                                                                                                                                                                                                                                                                                                                                                                                                                                                                                                                                                                                                                                                                                                                                                                                                                        | D8/08/23<br>PLAN DATE | DMS Structure/ITS-031-A RH Master DMS Structu                                | SHEET<br>2 of 16 |  |  |  |