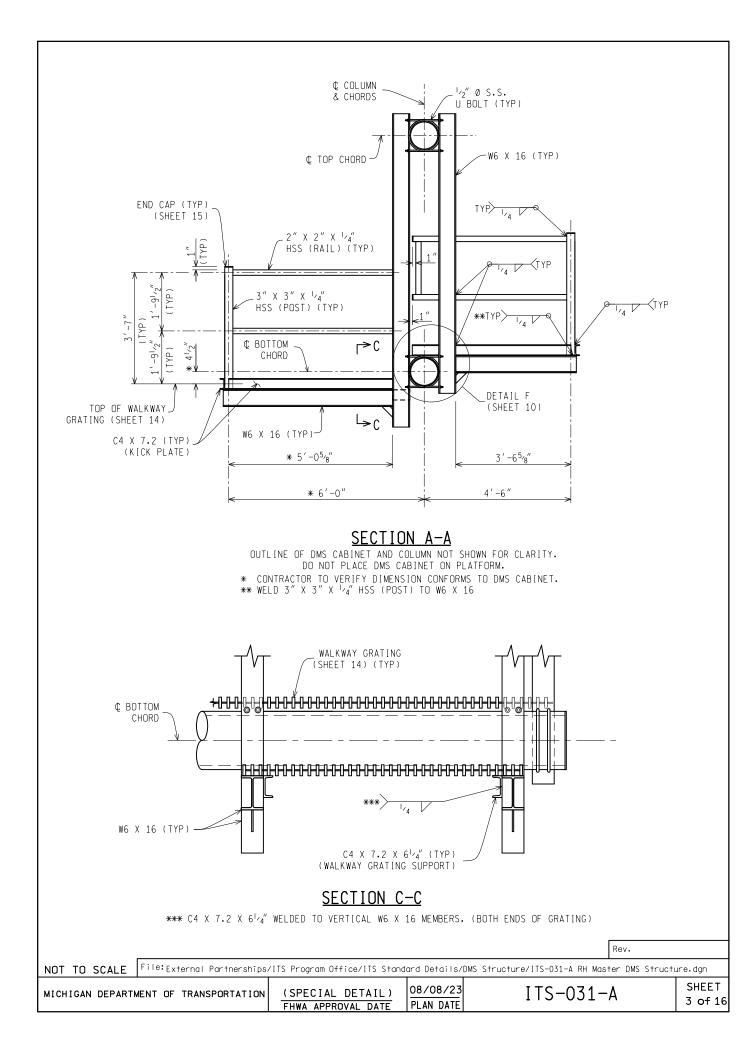

MICHIGAN DEPARTMENT OF TRANSPORTATION

| / "                                                                                                                                                                                                                                                                                                                                                                                                                                                                                                                                                                                                                                                                                                                                                                                                                                                                                                                                                                                                                                                                                                                                                                                                                                                                                                                                                                                                                                                                                                                                                                                                                                                                                                                                                                                                                                                                                                                                                                                                                                                                                                                                                                                                                                                                                                                                                                                                                                                                                                                                                                                                                     |                       | 1/2" Ø X 24" CLASS<br>II AIR TERMINAL<br>(ALUMINUM) (TYP)                    |                  |  |  |  |
|-------------------------------------------------------------------------------------------------------------------------------------------------------------------------------------------------------------------------------------------------------------------------------------------------------------------------------------------------------------------------------------------------------------------------------------------------------------------------------------------------------------------------------------------------------------------------------------------------------------------------------------------------------------------------------------------------------------------------------------------------------------------------------------------------------------------------------------------------------------------------------------------------------------------------------------------------------------------------------------------------------------------------------------------------------------------------------------------------------------------------------------------------------------------------------------------------------------------------------------------------------------------------------------------------------------------------------------------------------------------------------------------------------------------------------------------------------------------------------------------------------------------------------------------------------------------------------------------------------------------------------------------------------------------------------------------------------------------------------------------------------------------------------------------------------------------------------------------------------------------------------------------------------------------------------------------------------------------------------------------------------------------------------------------------------------------------------------------------------------------------------------------------------------------------------------------------------------------------------------------------------------------------------------------------------------------------------------------------------------------------------------------------------------------------------------------------------------------------------------------------------------------------------------------------------------------------------------------------------------------------|-----------------------|------------------------------------------------------------------------------|------------------|--|--|--|
| * 35'-5"<br>5'-5"<br>D HOLE<br>ET 13)<br>D HOLE<br>HEET |                       | 5'-5"<br>7"<br>↓<br>↓<br>↓<br>↓<br>↓<br>↓<br>↓<br>↓<br>↓<br>↓<br>↓<br>↓<br>↓ |                  |  |  |  |
| ELEVATION<br>NE OF DMS CABINET NOT SHOWN FOR CLARITY.<br>CTOR TO VERIFY DIMENSION CONFORMS TO DMS CABINET.<br>NTRACT PLANS FOR HEIGHT (32'-O" MAXIMUM).                                                                                                                                                                                                                                                                                                                                                                                                                                                                                                                                                                                                                                                                                                                                                                                                                                                                                                                                                                                                                                                                                                                                                                                                                                                                                                                                                                                                                                                                                                                                                                                                                                                                                                                                                                                                                                                                                                                                                                                                                                                                                                                                                                                                                                                                                                                                                                                                                                                                 |                       |                                                                              |                  |  |  |  |
| BASED ON THE AASHTO LRFD STANDARD SPECIFICATIONS FOR STRUCTURAL SUPPORTS<br>AND TRAFFIC SIGNALS.<br>THE DMS CABINET MOUNTING POSTS TO TRUSS CHORDS MUST BE SUBMITTED                                                                                                                                                                                                                                                                                                                                                                                                                                                                                                                                                                                                                                                                                                                                                                                                                                                                                                                                                                                                                                                                                                                                                                                                                                                                                                                                                                                                                                                                                                                                                                                                                                                                                                                                                                                                                                                                                                                                                                                                                                                                                                                                                                                                                                                                                                                                                                                                                                                    |                       |                                                                              |                  |  |  |  |
| FEET. $\mathcal{V}_{8^{''}}$ DIAMETER HIGH STRENG                                                                                                                                                                                                                                                                                                                                                                                                                                                                                                                                                                                                                                                                                                                                                                                                                                                                                                                                                                                                                                                                                                                                                                                                                                                                                                                                                                                                                                                                                                                                                                                                                                                                                                                                                                                                                                                                                                                                                                                                                                                                                                                                                                                                                                                                                                                                                                                                                                                                                                                                                                       | TH (H.S.)             | BOLTS FOR ALL CONNECTIONS UNLESS                                             |                  |  |  |  |
| 4″ X <sup>5</sup> /16″ DIAGONAL AND VERTICAL BRACING PER FABRICATORS<br>THE STRUCTURE TO BE AT THE SAME ORIENTATION.<br>IRED, PROVIDE AIR TERMINAL, DOWN CONDUCTOR, AND MOUNTING STRAPS IN<br>N (LP) EQUIPMENT TO BE SUPPLIED FOR THE DMS CASE. THE TOP OF THE<br>WITH A TENON. CONTRACTOR TO VERIFY WITH ENGINEER METHOD TO ROUTE THE<br>ENNA SUPPORT SUCH THAT A WATER TIGHT SEAL IS MAINTAINED.<br>E DMS SUPPORT STRUCTURE CENTER COLUMN TO SEPARATE POWER AND                                                                                                                                                                                                                                                                                                                                                                                                                                                                                                                                                                                                                                                                                                                                                                                                                                                                                                                                                                                                                                                                                                                                                                                                                                                                                                                                                                                                                                                                                                                                                                                                                                                                                                                                                                                                                                                                                                                                                                                                                                                                                                                                                       |                       |                                                                              |                  |  |  |  |
| HE BASE PLATE (ℝ) AND TOP OF FOUNDATION.<br>D. DENOTES EQUAL. SPA. DENOTES SPACED. W∕ DENOTES WITH.<br>RAL STEEL PLATE AND ROLLED SHAPES MEETING THE REQUIREMENTS OF AASHTO<br>VAILABLE.                                                                                                                                                                                                                                                                                                                                                                                                                                                                                                                                                                                                                                                                                                                                                                                                                                                                                                                                                                                                                                                                                                                                                                                                                                                                                                                                                                                                                                                                                                                                                                                                                                                                                                                                                                                                                                                                                                                                                                                                                                                                                                                                                                                                                                                                                                                                                                                                                                |                       |                                                                              |                  |  |  |  |
| RED FOR THE COLUMN UPRIGHT IN ACCORDANCE WITH THE AASHTO<br>RAL SUPPORTS FOR HIGHWAY SIGNS, LUMINAIRES, AND TRAFFIC SIGNALS.<br>BACKING BAR PLATE FROM THE QUALIFIED PRODUCTS LIST, PROVIDE SEALANT                                                                                                                                                                                                                                                                                                                                                                                                                                                                                                                                                                                                                                                                                                                                                                                                                                                                                                                                                                                                                                                                                                                                                                                                                                                                                                                                                                                                                                                                                                                                                                                                                                                                                                                                                                                                                                                                                                                                                                                                                                                                                                                                                                                                                                                                                                                                                                                                                     |                       |                                                                              |                  |  |  |  |
| Rev.                                                                                                                                                                                                                                                                                                                                                                                                                                                                                                                                                                                                                                                                                                                                                                                                                                                                                                                                                                                                                                                                                                                                                                                                                                                                                                                                                                                                                                                                                                                                                                                                                                                                                                                                                                                                                                                                                                                                                                                                                                                                                                                                                                                                                                                                                                                                                                                                                                                                                                                                                                                                                    |                       |                                                                              |                  |  |  |  |
| (SPECIAL DETAIL)                                                                                                                                                                                                                                                                                                                                                                                                                                                                                                                                                                                                                                                                                                                                                                                                                                                                                                                                                                                                                                                                                                                                                                                                                                                                                                                                                                                                                                                                                                                                                                                                                                                                                                                                                                                                                                                                                                                                                                                                                                                                                                                                                                                                                                                                                                                                                                                                                                                                                                                                                                                                        | D8/08/23<br>PLAN DATE | DMS Structure/ITS-031-A RH Master DMS Structu                                | SHEET<br>2 of 16 |  |  |  |