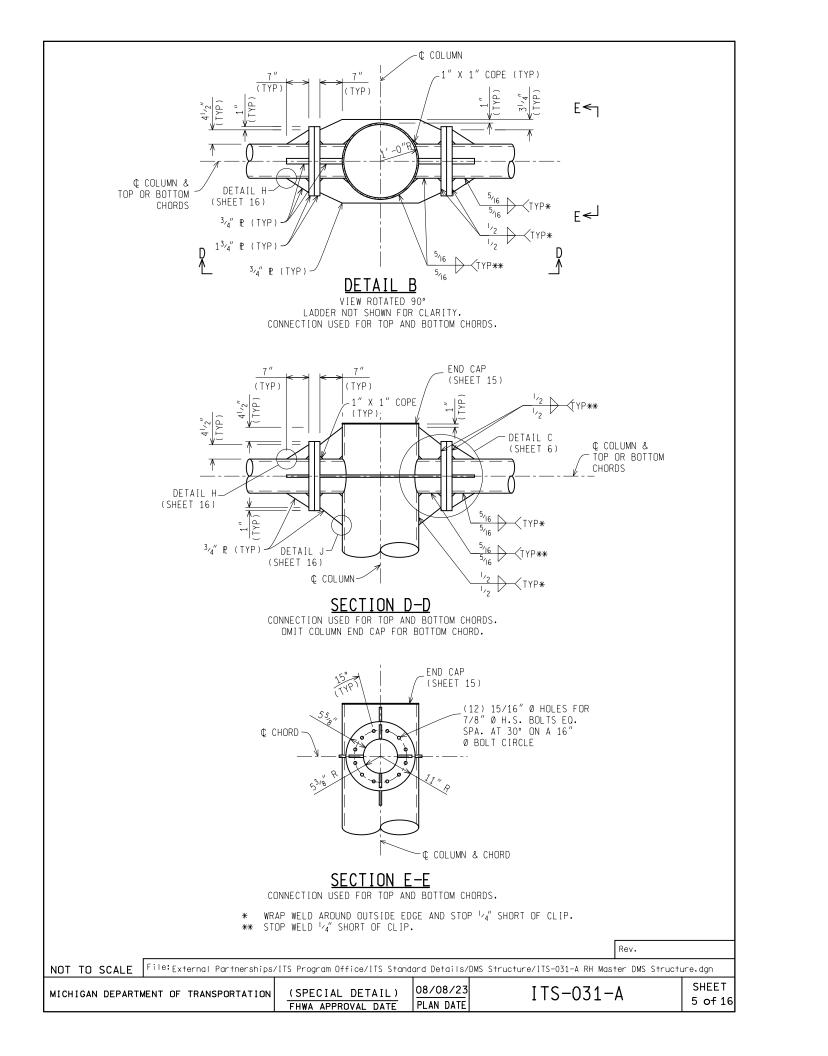

MICHIGAN DEPARTMENT OF TRANSPORTATION

| / "                                                                                                                                                                                                                                                                                                                                                                                                                                                                                                                                                                                                                                                                                                                                                                                                                                                                                                                                                                                                                                                                                                                                                                                                                                                                                                                                                                                                                                                                                                                                                                                                                                                                                                                                                                                                                                                                                                                                                                                                                                                                                                                                                                                                                                                                                                                                                                                                                                                                                                                                                                                                                     |                       | 1/2" Ø X 24" CLASS<br>II AIR TERMINAL<br>(ALUMINUM) (TYP)                    |                  |  |  |  |
|-------------------------------------------------------------------------------------------------------------------------------------------------------------------------------------------------------------------------------------------------------------------------------------------------------------------------------------------------------------------------------------------------------------------------------------------------------------------------------------------------------------------------------------------------------------------------------------------------------------------------------------------------------------------------------------------------------------------------------------------------------------------------------------------------------------------------------------------------------------------------------------------------------------------------------------------------------------------------------------------------------------------------------------------------------------------------------------------------------------------------------------------------------------------------------------------------------------------------------------------------------------------------------------------------------------------------------------------------------------------------------------------------------------------------------------------------------------------------------------------------------------------------------------------------------------------------------------------------------------------------------------------------------------------------------------------------------------------------------------------------------------------------------------------------------------------------------------------------------------------------------------------------------------------------------------------------------------------------------------------------------------------------------------------------------------------------------------------------------------------------------------------------------------------------------------------------------------------------------------------------------------------------------------------------------------------------------------------------------------------------------------------------------------------------------------------------------------------------------------------------------------------------------------------------------------------------------------------------------------------------|-----------------------|------------------------------------------------------------------------------|------------------|--|--|--|
| * 35'-5"<br>5'-5"<br>D HOLE<br>ET 13)<br>D HOLE<br>HEET |                       | 5'-5"<br>7"<br>↓<br>↓<br>↓<br>↓<br>↓<br>↓<br>↓<br>↓<br>↓<br>↓<br>↓<br>↓<br>↓ |                  |  |  |  |
| ELEVATION<br>NE OF DMS CABINET NOT SHOWN FOR CLARITY.<br>CTOR TO VERIFY DIMENSION CONFORMS TO DMS CABINET.<br>NTRACT PLANS FOR HEIGHT (32'-O" MAXIMUM).                                                                                                                                                                                                                                                                                                                                                                                                                                                                                                                                                                                                                                                                                                                                                                                                                                                                                                                                                                                                                                                                                                                                                                                                                                                                                                                                                                                                                                                                                                                                                                                                                                                                                                                                                                                                                                                                                                                                                                                                                                                                                                                                                                                                                                                                                                                                                                                                                                                                 |                       |                                                                              |                  |  |  |  |
| BASED ON THE AASHTO LRFD STANDARD SPECIFICATIONS FOR STRUCTURAL SUPPORTS<br>AND TRAFFIC SIGNALS.<br>THE DMS CABINET MOUNTING POSTS TO TRUSS CHORDS MUST BE SUBMITTED                                                                                                                                                                                                                                                                                                                                                                                                                                                                                                                                                                                                                                                                                                                                                                                                                                                                                                                                                                                                                                                                                                                                                                                                                                                                                                                                                                                                                                                                                                                                                                                                                                                                                                                                                                                                                                                                                                                                                                                                                                                                                                                                                                                                                                                                                                                                                                                                                                                    |                       |                                                                              |                  |  |  |  |
| FEET. $\mathcal{V}_{8^{''}}$ DIAMETER HIGH STRENG                                                                                                                                                                                                                                                                                                                                                                                                                                                                                                                                                                                                                                                                                                                                                                                                                                                                                                                                                                                                                                                                                                                                                                                                                                                                                                                                                                                                                                                                                                                                                                                                                                                                                                                                                                                                                                                                                                                                                                                                                                                                                                                                                                                                                                                                                                                                                                                                                                                                                                                                                                       | TH (H.S.)             | BOLTS FOR ALL CONNECTIONS UNLESS                                             |                  |  |  |  |
| 4″ X <sup>5</sup> /16″ DIAGONAL AND VERTICAL BRACING PER FABRICATORS<br>THE STRUCTURE TO BE AT THE SAME ORIENTATION.<br>IRED, PROVIDE AIR TERMINAL, DOWN CONDUCTOR, AND MOUNTING STRAPS IN<br>N (LP) EQUIPMENT TO BE SUPPLIED FOR THE DMS CASE. THE TOP OF THE<br>WITH A TENON. CONTRACTOR TO VERIFY WITH ENGINEER METHOD TO ROUTE THE<br>ENNA SUPPORT SUCH THAT A WATER TIGHT SEAL IS MAINTAINED.<br>E DMS SUPPORT STRUCTURE CENTER COLUMN TO SEPARATE POWER AND                                                                                                                                                                                                                                                                                                                                                                                                                                                                                                                                                                                                                                                                                                                                                                                                                                                                                                                                                                                                                                                                                                                                                                                                                                                                                                                                                                                                                                                                                                                                                                                                                                                                                                                                                                                                                                                                                                                                                                                                                                                                                                                                                       |                       |                                                                              |                  |  |  |  |
| HE BASE PLATE (ℝ) AND TOP OF FOUNDATION.<br>D. DENOTES EQUAL. SPA. DENOTES SPACED. W∕ DENOTES WITH.<br>RAL STEEL PLATE AND ROLLED SHAPES MEETING THE REQUIREMENTS OF AASHTO<br>VAILABLE.                                                                                                                                                                                                                                                                                                                                                                                                                                                                                                                                                                                                                                                                                                                                                                                                                                                                                                                                                                                                                                                                                                                                                                                                                                                                                                                                                                                                                                                                                                                                                                                                                                                                                                                                                                                                                                                                                                                                                                                                                                                                                                                                                                                                                                                                                                                                                                                                                                |                       |                                                                              |                  |  |  |  |
| RED FOR THE COLUMN UPRIGHT IN ACCORDANCE WITH THE AASHTO<br>RAL SUPPORTS FOR HIGHWAY SIGNS, LUMINAIRES, AND TRAFFIC SIGNALS.<br>BACKING BAR PLATE FROM THE QUALIFIED PRODUCTS LIST, PROVIDE SEALANT                                                                                                                                                                                                                                                                                                                                                                                                                                                                                                                                                                                                                                                                                                                                                                                                                                                                                                                                                                                                                                                                                                                                                                                                                                                                                                                                                                                                                                                                                                                                                                                                                                                                                                                                                                                                                                                                                                                                                                                                                                                                                                                                                                                                                                                                                                                                                                                                                     |                       |                                                                              |                  |  |  |  |
| Rev.                                                                                                                                                                                                                                                                                                                                                                                                                                                                                                                                                                                                                                                                                                                                                                                                                                                                                                                                                                                                                                                                                                                                                                                                                                                                                                                                                                                                                                                                                                                                                                                                                                                                                                                                                                                                                                                                                                                                                                                                                                                                                                                                                                                                                                                                                                                                                                                                                                                                                                                                                                                                                    |                       |                                                                              |                  |  |  |  |
| (SPECIAL DETAIL)                                                                                                                                                                                                                                                                                                                                                                                                                                                                                                                                                                                                                                                                                                                                                                                                                                                                                                                                                                                                                                                                                                                                                                                                                                                                                                                                                                                                                                                                                                                                                                                                                                                                                                                                                                                                                                                                                                                                                                                                                                                                                                                                                                                                                                                                                                                                                                                                                                                                                                                                                                                                        | D8/08/23<br>PLAN DATE | DMS Structure/ITS-031-A RH Master DMS Structu                                | SHEET<br>2 of 16 |  |  |  |