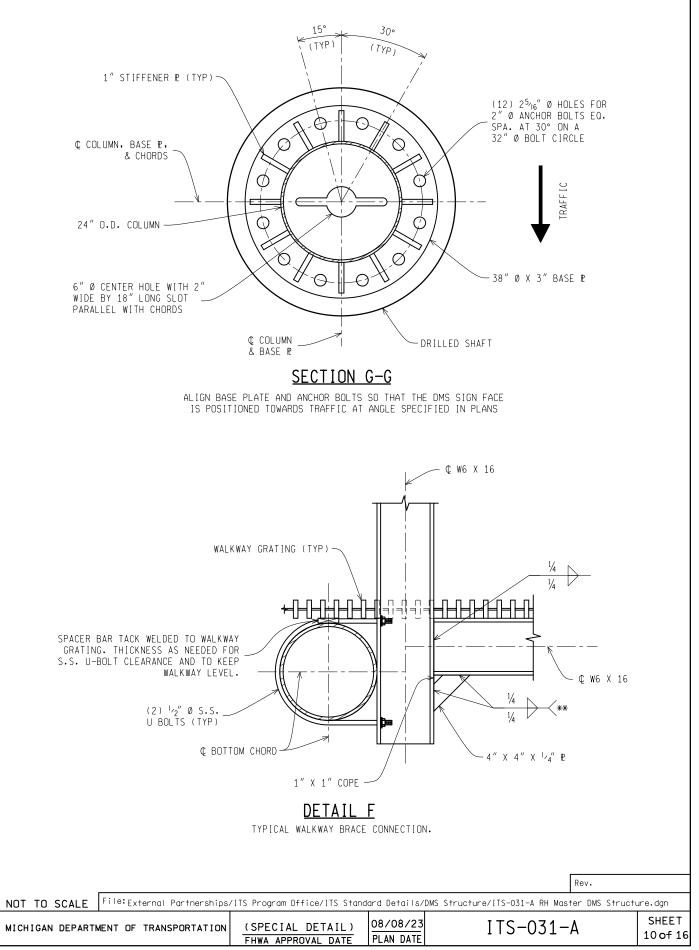

MICHIGAN DEPARTMENT OF TRANSPORTATION

| / "                                                                                                                                                                                                                                                                                                                                                                                                                                                                                                                                                                                                                                                                                                                                                                                                                                                                                                                                                                                                                                                                                                                                                                                                                                                                                                                                                                                                                                                                                                                                                                                                                                                                                                                                                                                                                                                                                                                                                                                                                                                                                                                                                                                                                                                                                                                                                                                                                                                                                                                                                                                                                     |                       | 1/2" Ø X 24" CLASS<br>II AIR TERMINAL<br>(ALUMINUM) (TYP)                    |                  |  |  |  |
|-------------------------------------------------------------------------------------------------------------------------------------------------------------------------------------------------------------------------------------------------------------------------------------------------------------------------------------------------------------------------------------------------------------------------------------------------------------------------------------------------------------------------------------------------------------------------------------------------------------------------------------------------------------------------------------------------------------------------------------------------------------------------------------------------------------------------------------------------------------------------------------------------------------------------------------------------------------------------------------------------------------------------------------------------------------------------------------------------------------------------------------------------------------------------------------------------------------------------------------------------------------------------------------------------------------------------------------------------------------------------------------------------------------------------------------------------------------------------------------------------------------------------------------------------------------------------------------------------------------------------------------------------------------------------------------------------------------------------------------------------------------------------------------------------------------------------------------------------------------------------------------------------------------------------------------------------------------------------------------------------------------------------------------------------------------------------------------------------------------------------------------------------------------------------------------------------------------------------------------------------------------------------------------------------------------------------------------------------------------------------------------------------------------------------------------------------------------------------------------------------------------------------------------------------------------------------------------------------------------------------|-----------------------|------------------------------------------------------------------------------|------------------|--|--|--|
| * 35'-5"<br>5'-5"<br>D HOLE<br>ET 13)<br>D HOLE<br>HEET |                       | 5'-5"<br>7"<br>↓<br>↓<br>↓<br>↓<br>↓<br>↓<br>↓<br>↓<br>↓<br>↓<br>↓<br>↓<br>↓ |                  |  |  |  |
| ELEVATION<br>NE OF DMS CABINET NOT SHOWN FOR CLARITY.<br>CTOR TO VERIFY DIMENSION CONFORMS TO DMS CABINET.<br>NTRACT PLANS FOR HEIGHT (32'-O" MAXIMUM).                                                                                                                                                                                                                                                                                                                                                                                                                                                                                                                                                                                                                                                                                                                                                                                                                                                                                                                                                                                                                                                                                                                                                                                                                                                                                                                                                                                                                                                                                                                                                                                                                                                                                                                                                                                                                                                                                                                                                                                                                                                                                                                                                                                                                                                                                                                                                                                                                                                                 |                       |                                                                              |                  |  |  |  |
| BASED ON THE AASHTO LRFD STANDARD SPECIFICATIONS FOR STRUCTURAL SUPPORTS<br>AND TRAFFIC SIGNALS.<br>THE DMS CABINET MOUNTING POSTS TO TRUSS CHORDS MUST BE SUBMITTED                                                                                                                                                                                                                                                                                                                                                                                                                                                                                                                                                                                                                                                                                                                                                                                                                                                                                                                                                                                                                                                                                                                                                                                                                                                                                                                                                                                                                                                                                                                                                                                                                                                                                                                                                                                                                                                                                                                                                                                                                                                                                                                                                                                                                                                                                                                                                                                                                                                    |                       |                                                                              |                  |  |  |  |
| FEET. $\mathcal{V}_{8^{''}}$ DIAMETER HIGH STRENG                                                                                                                                                                                                                                                                                                                                                                                                                                                                                                                                                                                                                                                                                                                                                                                                                                                                                                                                                                                                                                                                                                                                                                                                                                                                                                                                                                                                                                                                                                                                                                                                                                                                                                                                                                                                                                                                                                                                                                                                                                                                                                                                                                                                                                                                                                                                                                                                                                                                                                                                                                       | TH (H.S.)             | BOLTS FOR ALL CONNECTIONS UNLESS                                             |                  |  |  |  |
| 4″ X <sup>5</sup> /16″ DIAGONAL AND VERTICAL BRACING PER FABRICATORS<br>THE STRUCTURE TO BE AT THE SAME ORIENTATION.<br>IRED, PROVIDE AIR TERMINAL, DOWN CONDUCTOR, AND MOUNTING STRAPS IN<br>N (LP) EQUIPMENT TO BE SUPPLIED FOR THE DMS CASE. THE TOP OF THE<br>WITH A TENON. CONTRACTOR TO VERIFY WITH ENGINEER METHOD TO ROUTE THE<br>ENNA SUPPORT SUCH THAT A WATER TIGHT SEAL IS MAINTAINED.<br>E DMS SUPPORT STRUCTURE CENTER COLUMN TO SEPARATE POWER AND                                                                                                                                                                                                                                                                                                                                                                                                                                                                                                                                                                                                                                                                                                                                                                                                                                                                                                                                                                                                                                                                                                                                                                                                                                                                                                                                                                                                                                                                                                                                                                                                                                                                                                                                                                                                                                                                                                                                                                                                                                                                                                                                                       |                       |                                                                              |                  |  |  |  |
| HE BASE PLATE (ℝ) AND TOP OF FOUNDATION.<br>D. DENOTES EQUAL. SPA. DENOTES SPACED. W∕ DENOTES WITH.<br>RAL STEEL PLATE AND ROLLED SHAPES MEETING THE REQUIREMENTS OF AASHTO<br>VAILABLE.                                                                                                                                                                                                                                                                                                                                                                                                                                                                                                                                                                                                                                                                                                                                                                                                                                                                                                                                                                                                                                                                                                                                                                                                                                                                                                                                                                                                                                                                                                                                                                                                                                                                                                                                                                                                                                                                                                                                                                                                                                                                                                                                                                                                                                                                                                                                                                                                                                |                       |                                                                              |                  |  |  |  |
| RED FOR THE COLUMN UPRIGHT IN ACCORDANCE WITH THE AASHTO<br>RAL SUPPORTS FOR HIGHWAY SIGNS, LUMINAIRES, AND TRAFFIC SIGNALS.<br>BACKING BAR PLATE FROM THE QUALIFIED PRODUCTS LIST, PROVIDE SEALANT                                                                                                                                                                                                                                                                                                                                                                                                                                                                                                                                                                                                                                                                                                                                                                                                                                                                                                                                                                                                                                                                                                                                                                                                                                                                                                                                                                                                                                                                                                                                                                                                                                                                                                                                                                                                                                                                                                                                                                                                                                                                                                                                                                                                                                                                                                                                                                                                                     |                       |                                                                              |                  |  |  |  |
| Rev.                                                                                                                                                                                                                                                                                                                                                                                                                                                                                                                                                                                                                                                                                                                                                                                                                                                                                                                                                                                                                                                                                                                                                                                                                                                                                                                                                                                                                                                                                                                                                                                                                                                                                                                                                                                                                                                                                                                                                                                                                                                                                                                                                                                                                                                                                                                                                                                                                                                                                                                                                                                                                    |                       |                                                                              |                  |  |  |  |
| (SPECIAL DETAIL)                                                                                                                                                                                                                                                                                                                                                                                                                                                                                                                                                                                                                                                                                                                                                                                                                                                                                                                                                                                                                                                                                                                                                                                                                                                                                                                                                                                                                                                                                                                                                                                                                                                                                                                                                                                                                                                                                                                                                                                                                                                                                                                                                                                                                                                                                                                                                                                                                                                                                                                                                                                                        | D8/08/23<br>PLAN DATE | DMS Structure/ITS-031-A RH Master DMS Structu                                | SHEET<br>2 of 16 |  |  |  |