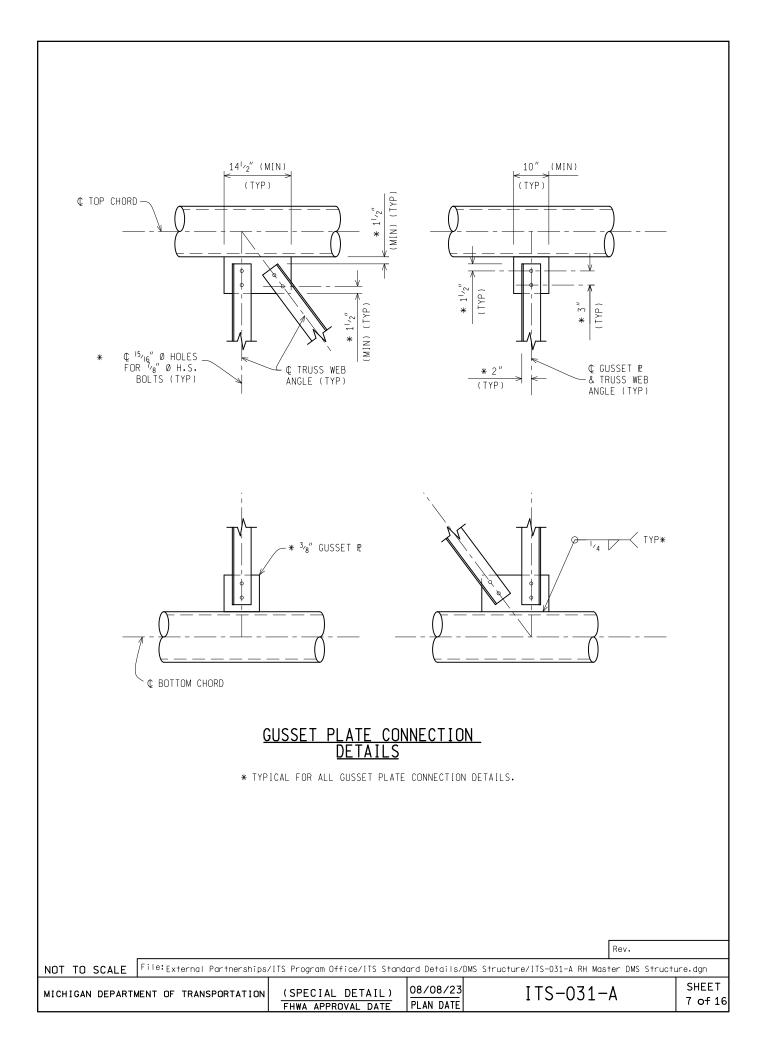

| D8/08/23<br>PLAN DATE | DMS Structure/ITS-031-A RH Master DMS Structu                                | SHEET<br>2 of 16 |  |  |  |



























|        | 3,4″ ₽                                               |                    |      |          |
|--------|------------------------------------------------------|--------------------|------|----------|
| DETAIL | H                                                    |                    |      |          |
| SM00TH | COLUMN WALL                                          | _                  |      |          |
| DETAI  | <u>LJ</u>                                            |                    |      |          |
|        | WELD & GRIND<br>SMOOTH<br>COLUMN WALL<br>STIFFENER R |                    |      |          |
|        |                                                      |                    | Rev. |          |
|        | d Details/DMS Structure<br>8/08/23