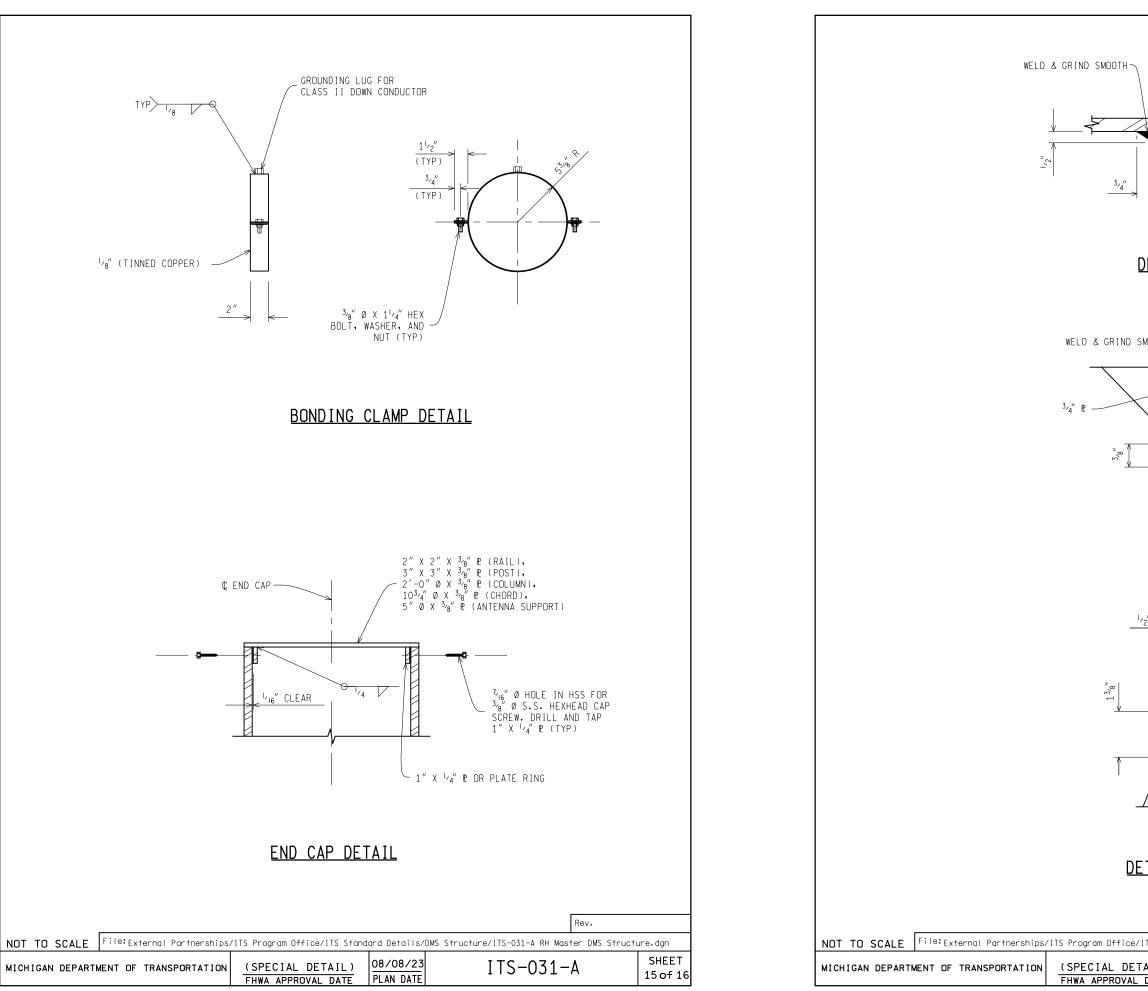

|        | 3,4″ ₽                                               |                    |      |          |
|--------|------------------------------------------------------|--------------------|------|----------|
| DETAIL | H                                                    |                    |      |          |
| SM00TH | COLUMN WALL                                          | _                  |      |          |
| DETAI  | <u>LJ</u>                                            |                    |      |          |
|        | WELD & GRIND<br>SMOOTH<br>COLUMN WALL<br>STIFFENER R |                    |      |          |
|        |                                                      |                    | Rev. |          |
|        | d Details/DMS Structure<br>8/08/23                   | e/ITS-031-A RH Mas |      | SHEET    |
|        | LAN DATE                                             | 112 021            | ~    | 16 of 16 |

CHORD WALL