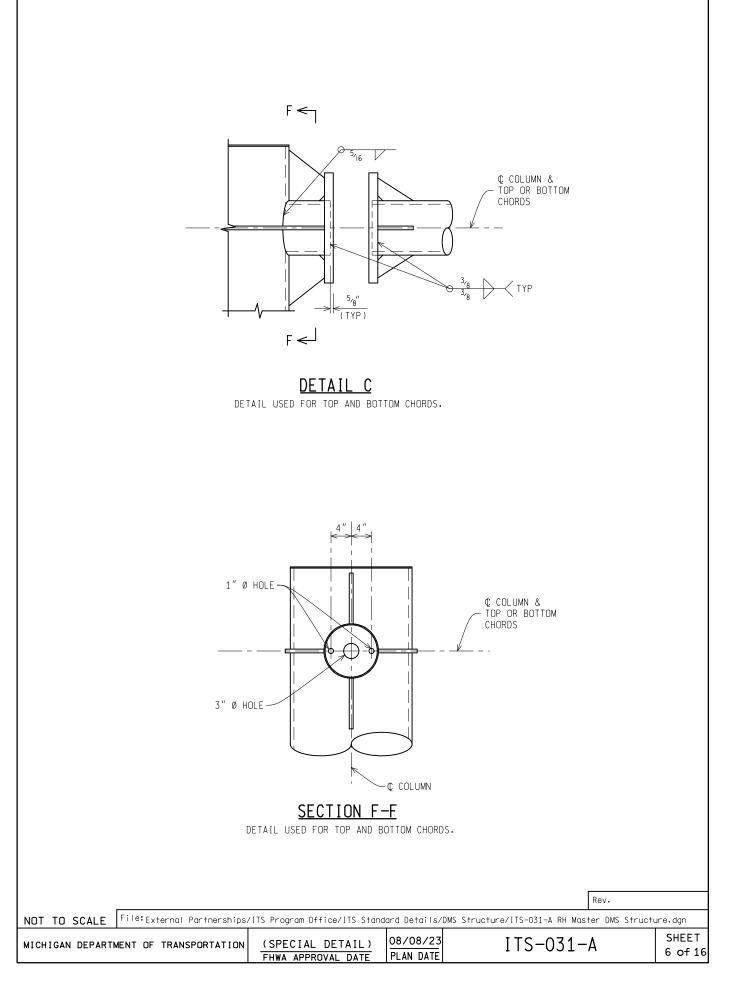

| D8/08/23<br>PLAN DATE | DMS Structure/ITS-031-A RH Master DMS Structu                                | SHEET<br>2 of 16 |  |  |  |



























|        | 3,4″ ₽                                               |                    |      |          |
|--------|------------------------------------------------------|--------------------|------|----------|
| DETAIL | H                                                    |                    |      |          |
| SM00TH | COLUMN WALL                                          | _                  |      |          |
| DETAI  | <u>LJ</u>                                            |                    |      |          |
|        | WELD & GRIND<br>SMOOTH<br>COLUMN WALL<br>STIFFENER R |                    |      |          |
|        |                                                      |                    | Rev. |          |
|        | d Details/DMS Structure<br>8/08/23