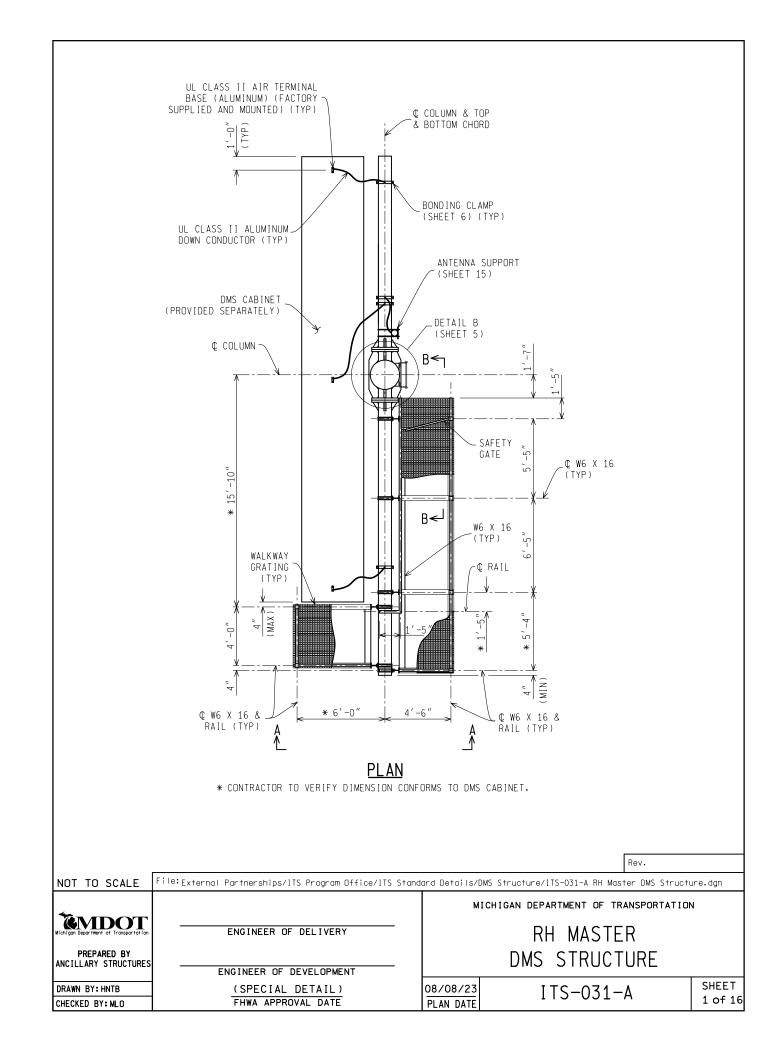

MICHIGAN DEPARTMENT OF TRANSPORTATION

| / "                                                                                                                                                                                                                                                                                                                                                                                                                                                                                                                                                                                                                                                                                                                                                                                                                                                                                                                                                                                                                                                                                                                                                                                                                                                                                                                                                                                                                                                                                                                                                                                                                                                                                                                                                                                                                                                                                                                                                                                                                                                                                                                                                                                                                                                                                                                                                                                                                                                                                                                                                                                                                     |                       | 1/2" Ø X 24" CLASS<br>II AIR TERMINAL<br>(ALUMINUM) (TYP)                    |                  |  |  |  |
|-------------------------------------------------------------------------------------------------------------------------------------------------------------------------------------------------------------------------------------------------------------------------------------------------------------------------------------------------------------------------------------------------------------------------------------------------------------------------------------------------------------------------------------------------------------------------------------------------------------------------------------------------------------------------------------------------------------------------------------------------------------------------------------------------------------------------------------------------------------------------------------------------------------------------------------------------------------------------------------------------------------------------------------------------------------------------------------------------------------------------------------------------------------------------------------------------------------------------------------------------------------------------------------------------------------------------------------------------------------------------------------------------------------------------------------------------------------------------------------------------------------------------------------------------------------------------------------------------------------------------------------------------------------------------------------------------------------------------------------------------------------------------------------------------------------------------------------------------------------------------------------------------------------------------------------------------------------------------------------------------------------------------------------------------------------------------------------------------------------------------------------------------------------------------------------------------------------------------------------------------------------------------------------------------------------------------------------------------------------------------------------------------------------------------------------------------------------------------------------------------------------------------------------------------------------------------------------------------------------------------|-----------------------|------------------------------------------------------------------------------|------------------|--|--|--|
| * 35'-5"<br>5'-5"<br>D HOLE<br>ET 13)<br>D HOLE<br>HEET |                       | 5'-5"<br>7"<br>↓<br>↓<br>↓<br>↓<br>↓<br>↓<br>↓<br>↓<br>↓<br>↓<br>↓<br>↓<br>↓ |                  |  |  |  |
| ELEVATION<br>NE OF DMS CABINET NOT SHOWN FOR CLARITY.<br>CTOR TO VERIFY DIMENSION CONFORMS TO DMS CABINET.<br>NTRACT PLANS FOR HEIGHT (32'-O" MAXIMUM).                                                                                                                                                                                                                                                                                                                                                                                                                                                                                                                                                                                                                                                                                                                                                                                                                                                                                                                                                                                                                                                                                                                                                                                                                                                                                                                                                                                                                                                                                                                                                                                                                                                                                                                                                                                                                                                                                                                                                                                                                                                                                                                                                                                                                                                                                                                                                                                                                                                                 |                       |                                                                              |                  |  |  |  |
| BASED ON THE AASHTO LRFD STANDARD SPECIFICATIONS FOR STRUCTURAL SUPPORTS<br>AND TRAFFIC SIGNALS.<br>THE DMS CABINET MOUNTING POSTS TO TRUSS CHORDS MUST BE SUBMITTED                                                                                                                                                                                                                                                                                                                                                                                                                                                                                                                                                                                                                                                                                                                                                                                                                                                                                                                                                                                                                                                                                                                                                                                                                                                                                                                                                                                                                                                                                                                                                                                                                                                                                                                                                                                                                                                                                                                                                                                                                                                                                                                                                                                                                                                                                                                                                                                                                                                    |                       |                                                                              |                  |  |  |  |
| FEET. $\mathcal{V}_{8^{''}}$ DIAMETER HIGH STRENG                                                                                                                                                                                                                                                                                                                                                                                                                                                                                                                                                                                                                                                                                                                                                                                                                                                                                                                                                                                                                                                                                                                                                                                                                                                                                                                                                                                                                                                                                                                                                                                                                                                                                                                                                                                                                                                                                                                                                                                                                                                                                                                                                                                                                                                                                                                                                                                                                                                                                                                                                                       | TH (H.S.)             | BOLTS FOR ALL CONNECTIONS UNLESS                                             |                  |  |  |  |
| 4″ X <sup>5</sup> /16″ DIAGONAL AND VERTICAL BRACING PER FABRICATORS<br>THE STRUCTURE TO BE AT THE SAME ORIENTATION.<br>IRED, PROVIDE AIR TERMINAL, DOWN CONDUCTOR, AND MOUNTING STRAPS IN<br>N (LP) EQUIPMENT TO BE SUPPLIED FOR THE DMS CASE. THE TOP OF THE<br>WITH A TENON. CONTRACTOR TO VERIFY WITH ENGINEER METHOD TO ROUTE THE<br>ENNA SUPPORT SUCH THAT A WATER TIGHT SEAL IS MAINTAINED.<br>E DMS SUPPORT STRUCTURE CENTER COLUMN TO SEPARATE POWER AND                                                                                                                                                                                                                                                                                                                                                                                                                                                                                                                                                                                                                                                                                                                                                                                                                                                                                                                                                                                                                                                                                                                                                                                                                                                                                                                                                                                                                                                                                                                                                                                                                                                                                                                                                                                                                                                                                                                                                                                                                                                                                                                                                       |                       |                                                                              |                  |  |  |  |
| HE BASE PLATE (ℝ) AND TOP OF FOUNDATION.<br>D. DENOTES EQUAL. SPA. DENOTES SPACED. W∕ DENOTES WITH.<br>RAL STEEL PLATE AND ROLLED SHAPES MEETING THE REQUIREMENTS OF AASHTO<br>VAILABLE.                                                                                                                                                                                                                                                                                                                                                                                                                                                                                                                                                                                                                                                                                                                                                                                                                                                                                                                                                                                                                                                                                                                                                                                                                                                                                                                                                                                                                                                                                                                                                                                                                                                                                                                                                                                                                                                                                                                                                                                                                                                                                                                                                                                                                                                                                                                                                                                                                                |                       |                                                                              |                  |  |  |  |
| RED FOR THE COLUMN UPRIGHT IN ACCORDANCE WITH THE AASHTO<br>RAL SUPPORTS FOR HIGHWAY SIGNS, LUMINAIRES, AND TRAFFIC SIGNALS.<br>BACKING BAR PLATE FROM THE QUALIFIED PRODUCTS LIST, PROVIDE SEALANT                                                                                                                                                                                                                                                                                                                                                                                                                                                                                                                                                                                                                                                                                                                                                                                                                                                                                                                                                                                                                                                                                                                                                                                                                                                                                                                                                                                                                                                                                                                                                                                                                                                                                                                                                                                                                                                                                                                                                                                                                                                                                                                                                                                                                                                                                                                                                                                                                     |                       |                                                                              |                  |  |  |  |
| Rev.                                                                                                                                                                                                                                                                                                                                                                                                                                                                                                                                                                                                                                                                                                                                                                                                                                                                                                                                                                                                                                                                                                                                                                                                                                                                                                                                                                                                                                                                                                                                                                                                                                                                                                                                                                                                                                                                                                                                                                                                                                                                                                                                                                                                                                                                                                                                                                                                                                                                                                                                                                                                                    |                       |                                                                              |                  |  |  |  |
| (SPECIAL DETAIL)                                                                                                                                                                                                                                                                                                                                                                                                                                                                                                                                                                                                                                                                                                                                                                                                                                                                                                                                                                                                                                                                                                                                                                                                                                                                                                                                                                                                                                                                                                                                                                                                                                                                                                                                                                                                                                                                                                                                                                                                                                                                                                                                                                                                                                                                                                                                                                                                                                                                                                                                                                                                        | D8/08/23<br>PLAN DATE | DMS Structure/ITS-031-A RH Master DMS Structu                                | SHEET<br>2 of 16 |  |  |  |