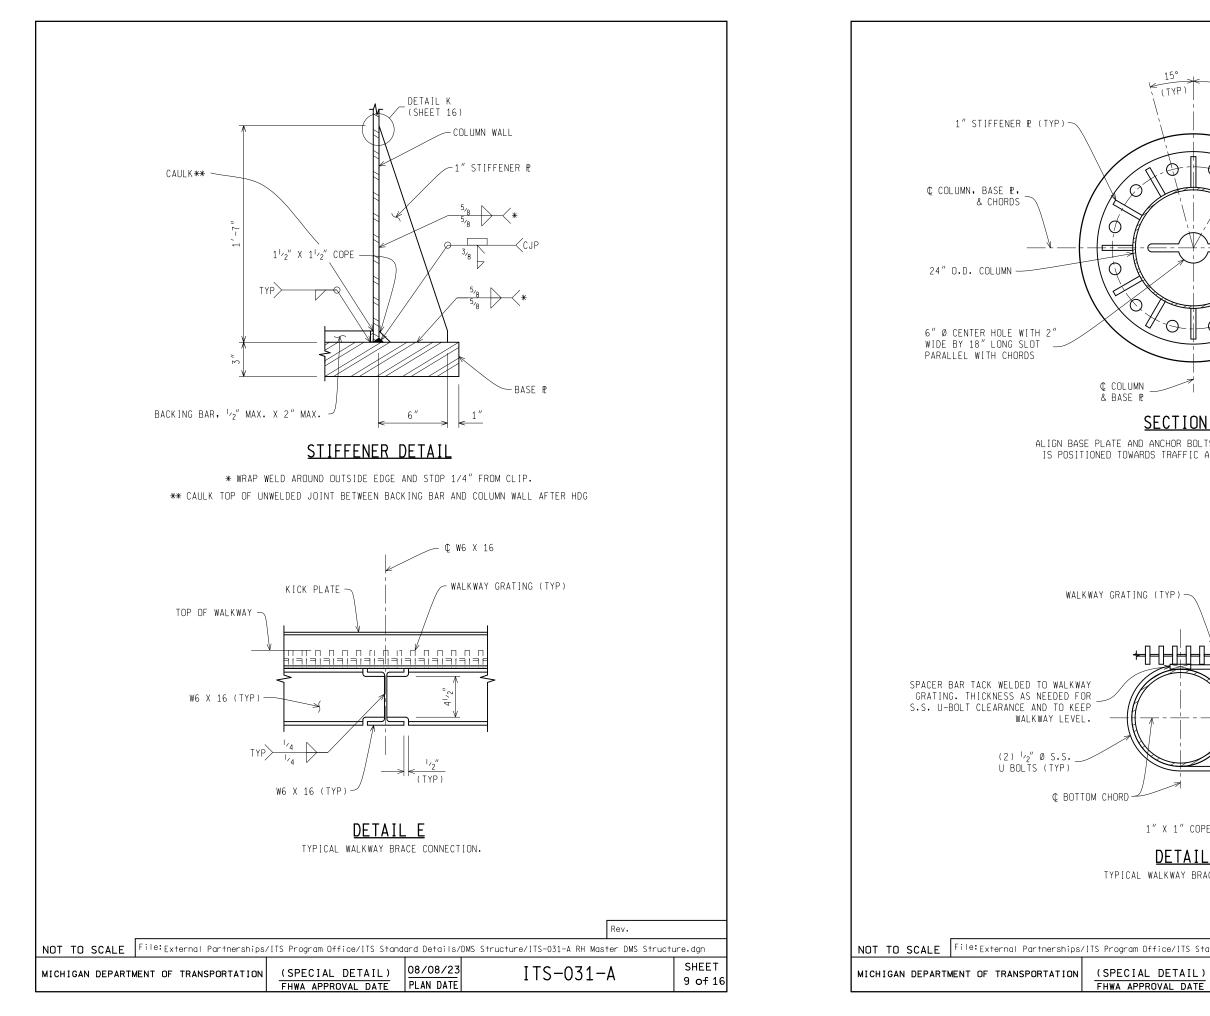

MICHIGAN DEPARTMENT OF TRANSPORTATION

| / "                                                                                                                                                                                                                                                                                                                                                                                                                                                                                                                                                                                                                                                                                                                                                                                                                                                                                                                                                                                                                                                                                                                                                                                                                                                                                                                                                                                                                                                                                                                                                                                                                                                                                                                                                                                                                                                                                                                                                                                                                                                                                                                                                                                                                                                                                                                                                                                                                                                                                                                                                                                                                     |                       | 1/2" Ø X 24" CLASS<br>II AIR TERMINAL<br>(ALUMINUM) (TYP)                    |                  |  |  |  |
|-------------------------------------------------------------------------------------------------------------------------------------------------------------------------------------------------------------------------------------------------------------------------------------------------------------------------------------------------------------------------------------------------------------------------------------------------------------------------------------------------------------------------------------------------------------------------------------------------------------------------------------------------------------------------------------------------------------------------------------------------------------------------------------------------------------------------------------------------------------------------------------------------------------------------------------------------------------------------------------------------------------------------------------------------------------------------------------------------------------------------------------------------------------------------------------------------------------------------------------------------------------------------------------------------------------------------------------------------------------------------------------------------------------------------------------------------------------------------------------------------------------------------------------------------------------------------------------------------------------------------------------------------------------------------------------------------------------------------------------------------------------------------------------------------------------------------------------------------------------------------------------------------------------------------------------------------------------------------------------------------------------------------------------------------------------------------------------------------------------------------------------------------------------------------------------------------------------------------------------------------------------------------------------------------------------------------------------------------------------------------------------------------------------------------------------------------------------------------------------------------------------------------------------------------------------------------------------------------------------------------|-----------------------|------------------------------------------------------------------------------|------------------|--|--|--|
| * 35'-5"<br>5'-5"<br>D HOLE<br>ET 13)<br>D HOLE<br>HEET |                       | 5'-5"<br>7"<br>↓<br>↓<br>↓<br>↓<br>↓<br>↓<br>↓<br>↓<br>↓<br>↓<br>↓<br>↓<br>↓ |                  |  |  |  |
| ELEVATION<br>NE OF DMS CABINET NOT SHOWN FOR CLARITY.<br>CTOR TO VERIFY DIMENSION CONFORMS TO DMS CABINET.<br>NTRACT PLANS FOR HEIGHT (32'-O" MAXIMUM).                                                                                                                                                                                                                                                                                                                                                                                                                                                                                                                                                                                                                                                                                                                                                                                                                                                                                                                                                                                                                                                                                                                                                                                                                                                                                                                                                                                                                                                                                                                                                                                                                                                                                                                                                                                                                                                                                                                                                                                                                                                                                                                                                                                                                                                                                                                                                                                                                                                                 |                       |                                                                              |                  |  |  |  |
| BASED ON THE AASHTO LRFD STANDARD SPECIFICATIONS FOR STRUCTURAL SUPPORTS<br>AND TRAFFIC SIGNALS.<br>THE DMS CABINET MOUNTING POSTS TO TRUSS CHORDS MUST BE SUBMITTED                                                                                                                                                                                                                                                                                                                                                                                                                                                                                                                                                                                                                                                                                                                                                                                                                                                                                                                                                                                                                                                                                                                                                                                                                                                                                                                                                                                                                                                                                                                                                                                                                                                                                                                                                                                                                                                                                                                                                                                                                                                                                                                                                                                                                                                                                                                                                                                                                                                    |                       |                                                                              |                  |  |  |  |
| FEET. $\mathcal{V}_{8^{''}}$ DIAMETER HIGH STRENG                                                                                                                                                                                                                                                                                                                                                                                                                                                                                                                                                                                                                                                                                                                                                                                                                                                                                                                                                                                                                                                                                                                                                                                                                                                                                                                                                                                                                                                                                                                                                                                                                                                                                                                                                                                                                                                                                                                                                                                                                                                                                                                                                                                                                                                                                                                                                                                                                                                                                                                                                                       | TH (H.S.)             | BOLTS FOR ALL CONNECTIONS UNLESS                                             |                  |  |  |  |
| 4″ X <sup>5</sup> /16″ DIAGONAL AND VERTICAL BRACING PER FABRICATORS<br>THE STRUCTURE TO BE AT THE SAME ORIENTATION.<br>IRED, PROVIDE AIR TERMINAL, DOWN CONDUCTOR, AND MOUNTING STRAPS IN<br>N (LP) EQUIPMENT TO BE SUPPLIED FOR THE DMS CASE. THE TOP OF THE<br>WITH A TENON. CONTRACTOR TO VERIFY WITH ENGINEER METHOD TO ROUTE THE<br>ENNA SUPPORT SUCH THAT A WATER TIGHT SEAL IS MAINTAINED.<br>E DMS SUPPORT STRUCTURE CENTER COLUMN TO SEPARATE POWER AND                                                                                                                                                                                                                                                                                                                                                                                                                                                                                                                                                                                                                                                                                                                                                                                                                                                                                                                                                                                                                                                                                                                                                                                                                                                                                                                                                                                                                                                                                                                                                                                                                                                                                                                                                                                                                                                                                                                                                                                                                                                                                                                                                       |                       |                                                                              |                  |  |  |  |
| HE BASE PLATE (ℝ) AND TOP OF FOUNDATION.<br>D. DENOTES EQUAL. SPA. DENOTES SPACED. W∕ DENOTES WITH.<br>RAL STEEL PLATE AND ROLLED SHAPES MEETING THE REQUIREMENTS OF AASHTO<br>VAILABLE.                                                                                                                                                                                                                                                                                                                                                                                                                                                                                                                                                                                                                                                                                                                                                                                                                                                                                                                                                                                                                                                                                                                                                                                                                                                                                                                                                                                                                                                                                                                                                                                                                                                                                                                                                                                                                                                                                                                                                                                                                                                                                                                                                                                                                                                                                                                                                                                                                                |                       |                                                                              |                  |  |  |  |
| RED FOR THE COLUMN UPRIGHT IN ACCORDANCE WITH THE AASHTO<br>RAL SUPPORTS FOR HIGHWAY SIGNS, LUMINAIRES, AND TRAFFIC SIGNALS.<br>BACKING BAR PLATE FROM THE QUALIFIED PRODUCTS LIST, PROVIDE SEALANT                                                                                                                                                                                                                                                                                                                                                                                                                                                                                                                                                                                                                                                                                                                                                                                                                                                                                                                                                                                                                                                                                                                                                                                                                                                                                                                                                                                                                                                                                                                                                                                                                                                                                                                                                                                                                                                                                                                                                                                                                                                                                                                                                                                                                                                                                                                                                                                                                     |                       |                                                                              |                  |  |  |  |
| Rev.                                                                                                                                                                                                                                                                                                                                                                                                                                                                                                                                                                                                                                                                                                                                                                                                                                                                                                                                                                                                                                                                                                                                                                                                                                                                                                                                                                                                                                                                                                                                                                                                                                                                                                                                                                                                                                                                                                                                                                                                                                                                                                                                                                                                                                                                                                                                                                                                                                                                                                                                                                                                                    |                       |                                                                              |                  |  |  |  |
| (SPECIAL DETAIL)                                                                                                                                                                                                                                                                                                                                                                                                                                                                                                                                                                                                                                                                                                                                                                                                                                                                                                                                                                                                                                                                                                                                                                                                                                                                                                                                                                                                                                                                                                                                                                                                                                                                                                                                                                                                                                                                                                                                                                                                                                                                                                                                                                                                                                                                                                                                                                                                                                                                                                                                                                                                        | D8/08/23<br>PLAN DATE | DMS Structure/ITS-031-A RH Master DMS Structu                                | SHEET<br>2 of 16 |  |  |  |